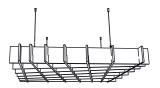

## THESE ARE ZINTIC BAFFLES

SQUARE

STANDARD

SQUARE TAR. SAF SHOP

Baffles are an easy-to-install replacement to standard ceiling tile systems. They provide exceptional noise reduction and create unique texture and aesthetic for ceilings.

## **BAFFLE DESIGNS**

Zintra<sup>®</sup> Baffles are available in seven standard designs.