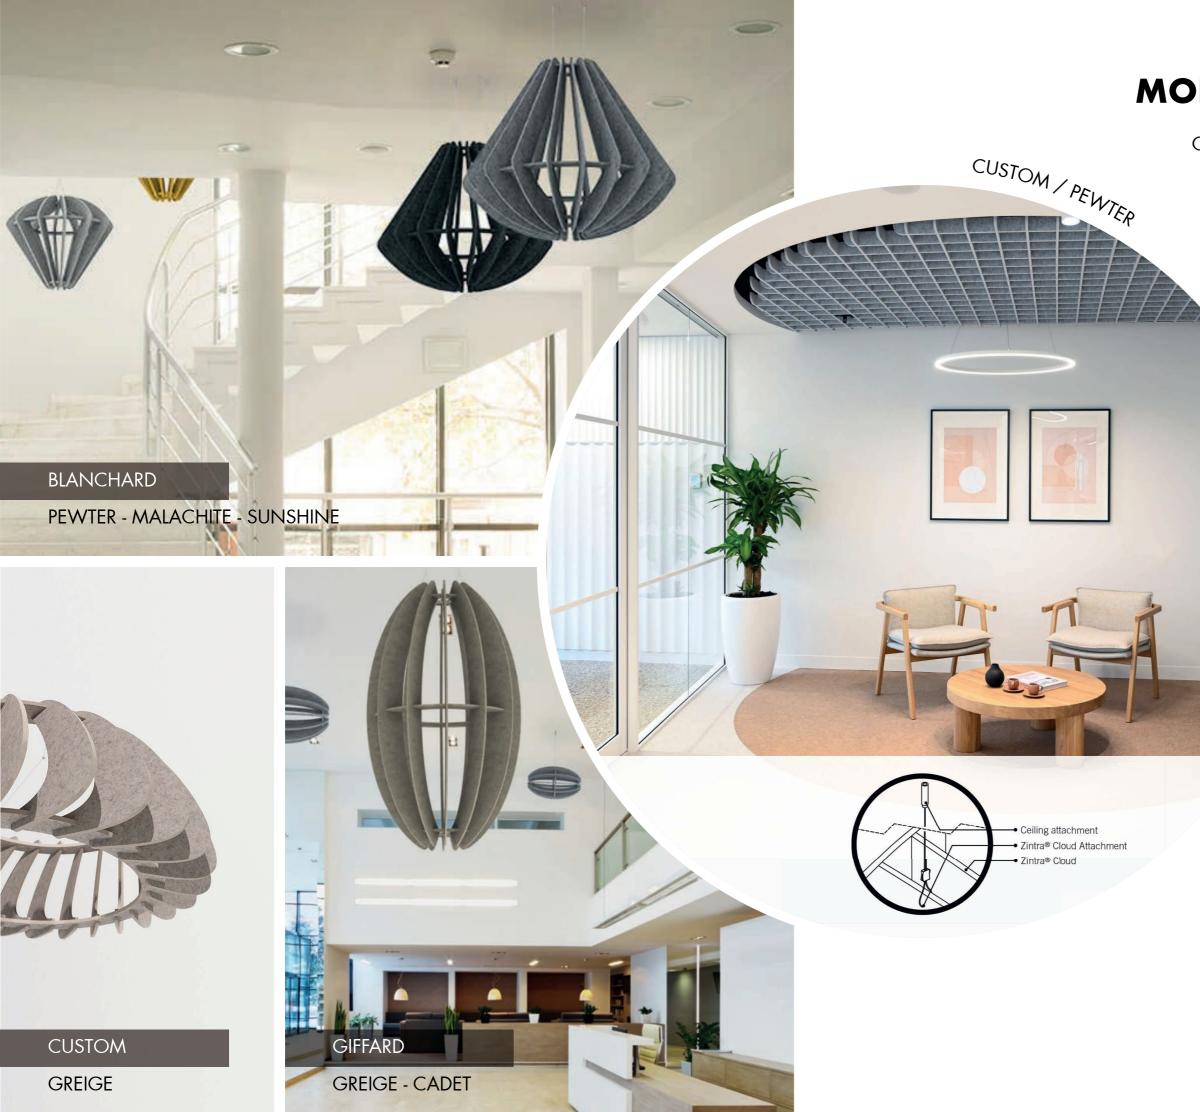

## THESE ARE ZINTICI CLOUDS

STRATUS

P

STRATUS / GREIGE

YOOFOE

Clouds are eye-catching 3D textures. Quick and easy to assemble on-site. They provide a practical acoustic solution.

## **MORE CLOUD DESIGNS**

Clouds are available in a unique range of shapes and forms constructed from interlocking Zintra<sup>®</sup> profiles.

SQUARE

DRANTE

CLOCHETTE

WARP

## THESE ARE ZINTIC SUSPENDED PANELS

CUSTOM

CHANBRAN, STOCK. NORL

Add character with Zintra® Acoustic shapes. Choose from circles, squares, rectangles, triangles and hexagons to draw attention to a specific area, or spread them throughout to create a progressive design.