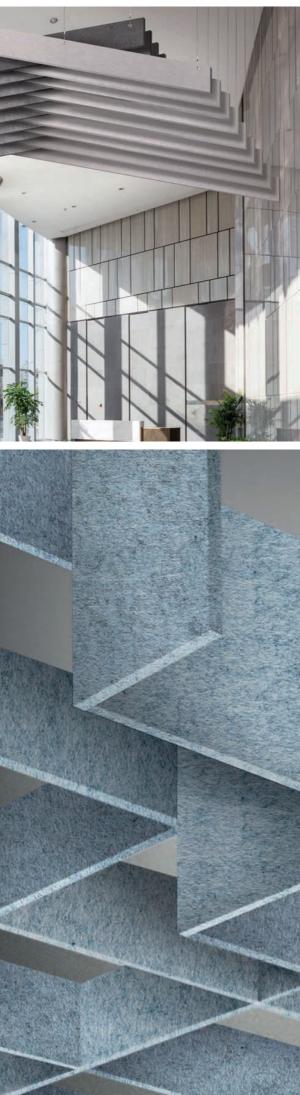

## THESE ARE **Zinticl** BOX **B**AFFLES

RANDOM

MIXED

Suspended box-shaped baffles are a high performing ceiling solution, providing exceptional noise reduction.