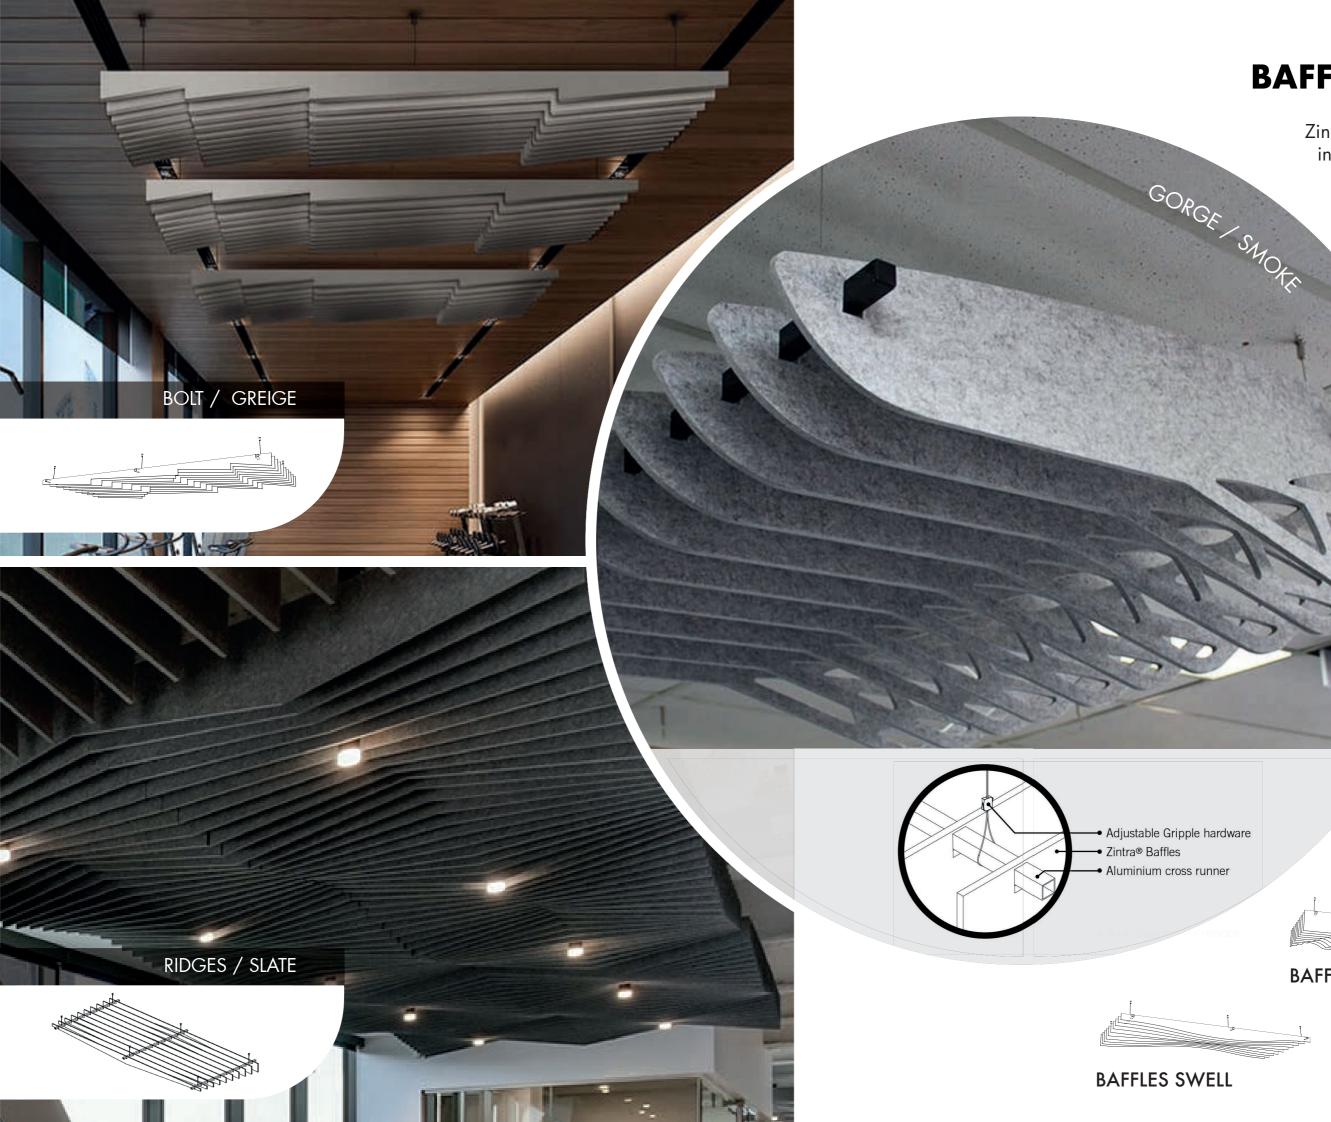

## THESE ARE ZINTIC BAFFLES

SQUARE

STANDARD

SQUARE TAR. SAF SHOP

Baffles are an easy-to-install replacement to standard ceiling tile systems. They provide exceptional noise reduction and create unique texture and aesthetic for ceilings.

## **BAFFLE DESIGNS**

Zintra<sup>®</sup> Baffles are available in seven standard designs.