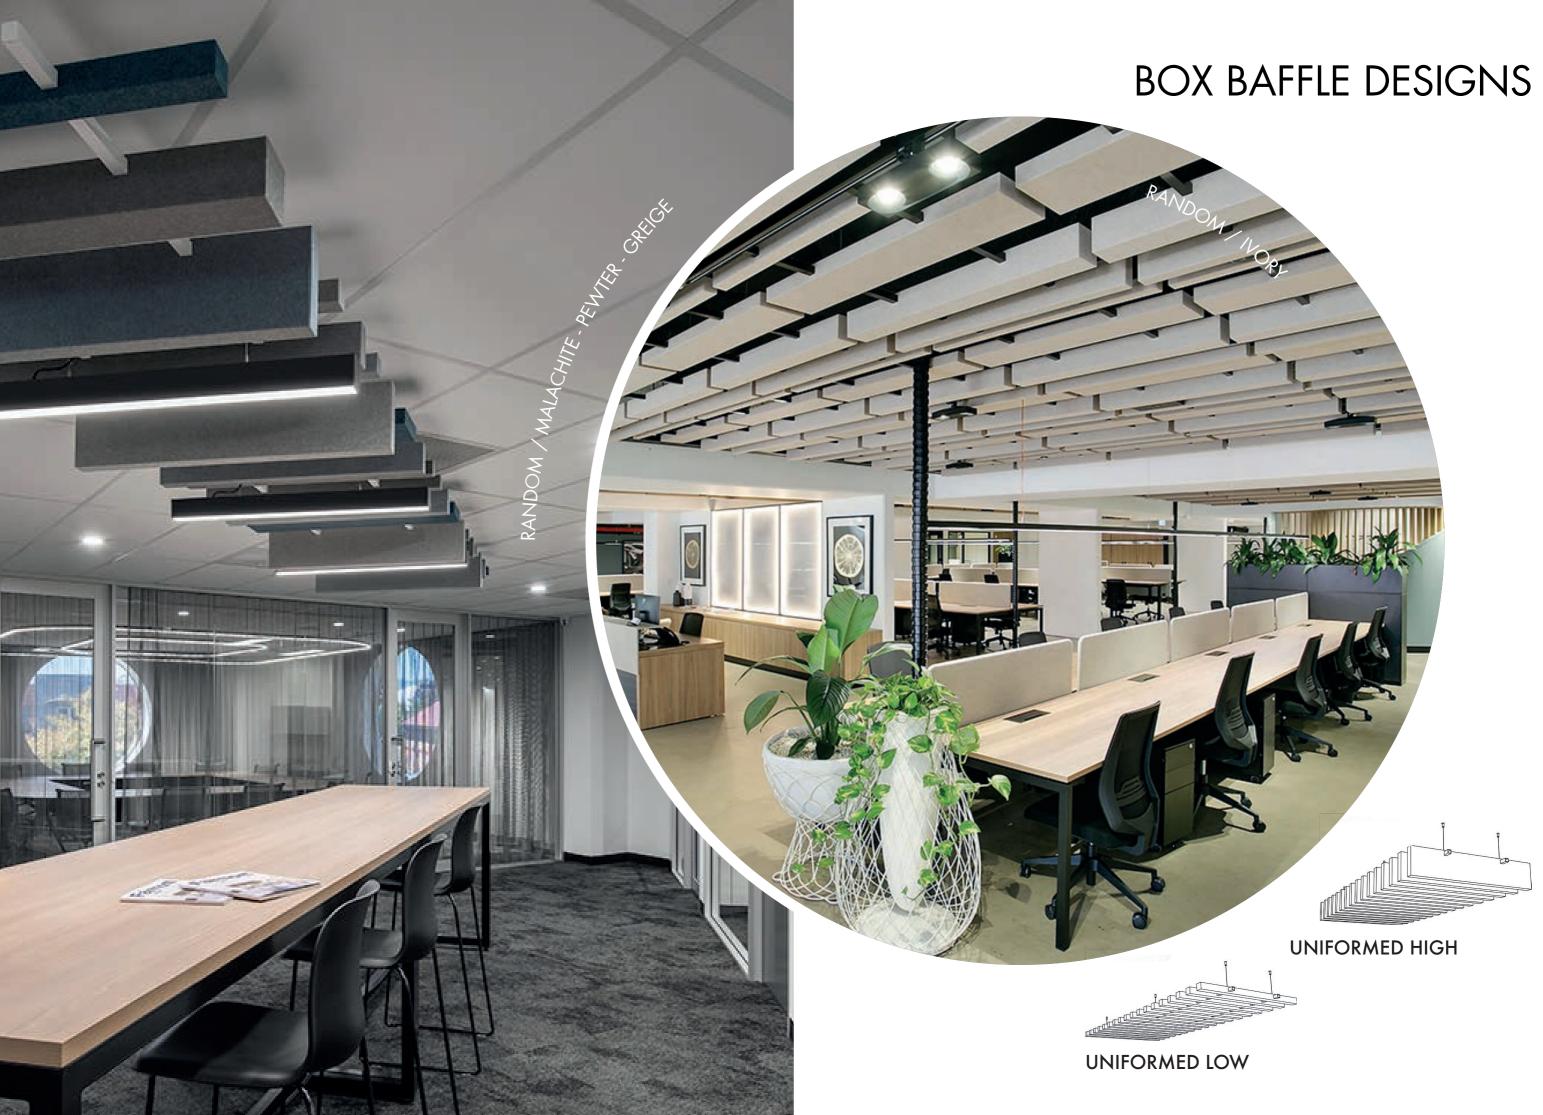

## THESE ARE **Zinticl** BOX **B**AFFLES

RANDOM

MIXED

Suspended box-shaped baffles are a high performing ceiling solution, providing exceptional noise reduction.

## **BAFFLE DESIGNS**

Zintra<sup>®</sup> Baffles are available in seven standard designs.