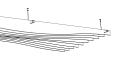

## THESE ARE ZINTIC BAFFLES

SQUARE

STANDARD

SQUARE TAR. SAF SHOP

Baffles are an easy-to-install replacement to standard ceiling tile systems. They provide exceptional noise reduction and create unique texture and aesthetic for ceilings.

## **BAFFLE DESIGNS**

Zintra<sup>®</sup> Baffles are available in seven standard designs.