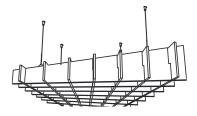

## THESE ARE ZINTIC BAFFLES

SQUARE

STANDARD

SQUARE TAR. SAF SHOP

Baffles are an easy-to-install replacement to standard ceiling tile systems. They provide exceptional noise reduction and create unique texture and aesthetic for ceilings.

## **BAFFLE DESIGNS**

Zintra<sup>®</sup> Baffles are available in seven standard designs.