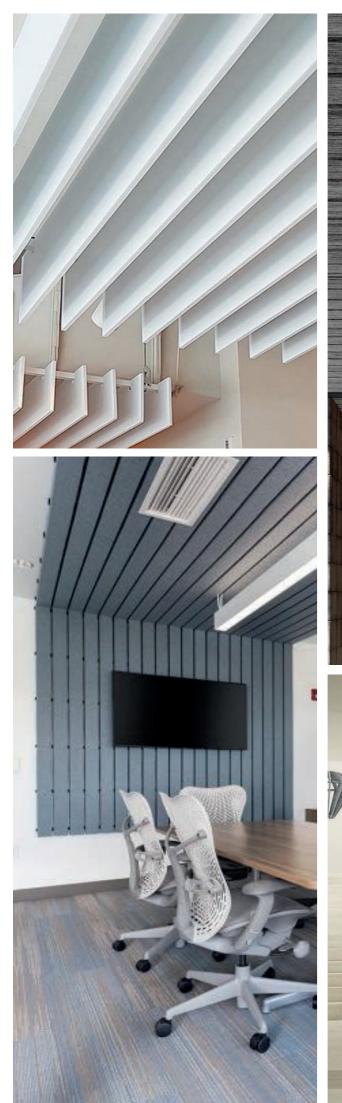

## THESE ARE ZINTICI CLOUDS

STRATUS

P

STRATUS / GREIGE

YOOFOE

Clouds are eye-catching 3D textures. Quick and easy to assemble on-site. They provide a practical acoustic solution.

## **MORE CLOUD DESIGNS**

Clouds are available in a unique range of shapes and forms constructed from interlocking Zintra<sup>®</sup> profiles.

SQUARE

DRANTE

CLOCHETTE

WARP

## THESE ARE ZINTIC SUSPENDED PANELS

CUSTOM

CHANBRAN, STOCK. NORL

Add character with Zintra® Acoustic shapes. Choose from circles, squares, rectangles, triangles and hexagons to draw attention to a specific area, or spread them throughout to create a progressive design.

CUSTOM / ECRU - SLATE

## THESE ARE ZINTIC BAFFLES

SQUARE

STANDARD

SQUARE TAR. SAF SHOP

Baffles are an easy-to-install replacement to standard ceiling tile systems. They provide exceptional noise reduction and create unique texture and aesthetic for ceilings.