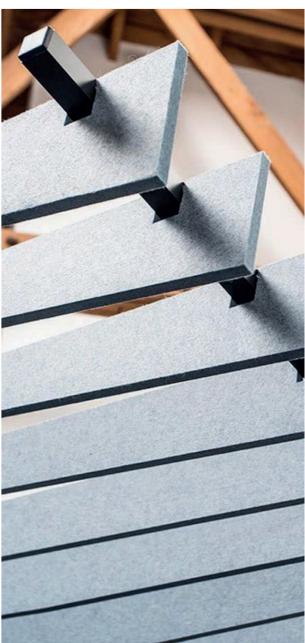

#### **BAFFLES CANYONS**

## THESE ARE **Zinticl** BOX **B**AFFLES

RANDOM

MIXED

Suspended box-shaped baffles are a high performing ceiling solution, providing exceptional noise reduction.