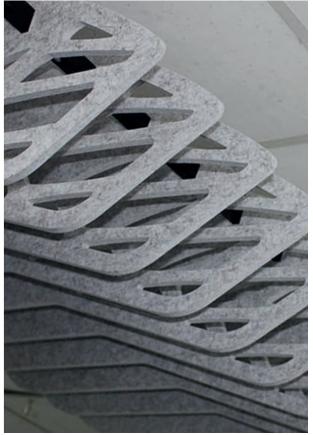

## THESE ARE ZINTIC BAFFLES

SQUARE

STANDARD

SQUARE TAR. SAF SHOP

Baffles are an easy-to-install replacement to standard ceiling tile systems. They provide exceptional noise reduction and create unique texture and aesthetic for ceilings.

## **BAFFLE DESIGNS**

Zintra<sup>®</sup> Baffles are available in seven standard designs.