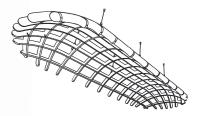

## THESE ARE ZINTICI CLOUDS

STRATUS

P

STRATUS / GREIGE

YOOFOE

Clouds are eye-catching 3D textures. Quick and easy to assemble on-site. They provide a practical acoustic solution.

## **MORE CLOUD DESIGNS**

Clouds are available in a unique range of shapes and forms constructed from interlocking Zintra<sup>®</sup> profiles.

SQUARE

DRANTE

CLOCHETTE

WARP