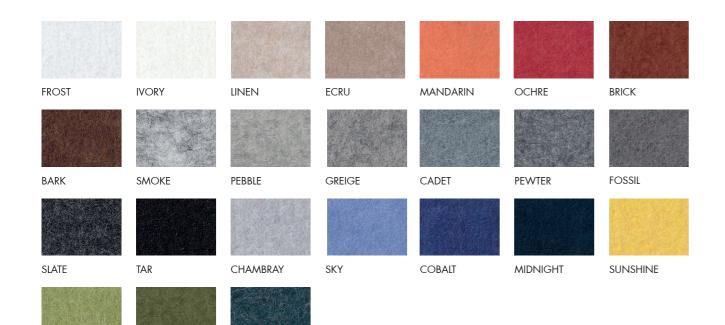

character with Zintra® Acoustic shapes. Choose from circles, squares, rectangles, triangles and hexagons to draw attention to a specific area, or spread them throughout to create a progressive design.

CUSTOM / ECRU - SLATE



## THESE ARE ZINTIC BAFFLES

SQUARE

STANDARD

SQUARE TAR. SAF SHOP

Baffles are an easy-to-install replacement to standard ceiling tile systems. They provide exceptional noise reduction and create unique texture and aesthetic for ceilings.



## **BAFFLE DESIGNS**

Zintra<sup>®</sup> Baffles are available in seven standard designs.



#### **BAFFLES CANYONS**



## THESE ARE **Zinticl** BOX **B**AFFLES



RANDOM

MIXED



Suspended box-shaped baffles are a high performing ceiling solution, providing exceptional noise reduction.



# **zintrci**<sup>®</sup> COLOURS



## THERE'S PLENTY MORE ....

Explore more Zintra<sup>®</sup> products at tektura.com



#### TIMBER COLOURS

OLIVE

GRASS

EUCALYPTUS SPOTTED GUM IRONBARK MERBAU

MALACHITE

100% Recyclable polyester, manufactured with 60% post consumer recycled PET bottles.

Easy clean surface Vacuum or wipe with diluted bleach



DIGITAL PRINT







ETCH PANELS



PATTERNS









DESK SOLUTIONS

CLOUDS





enquiries@tektura.com / T 020 7536 3300 / www.tektura.com

Click to keep up to date with intros and news