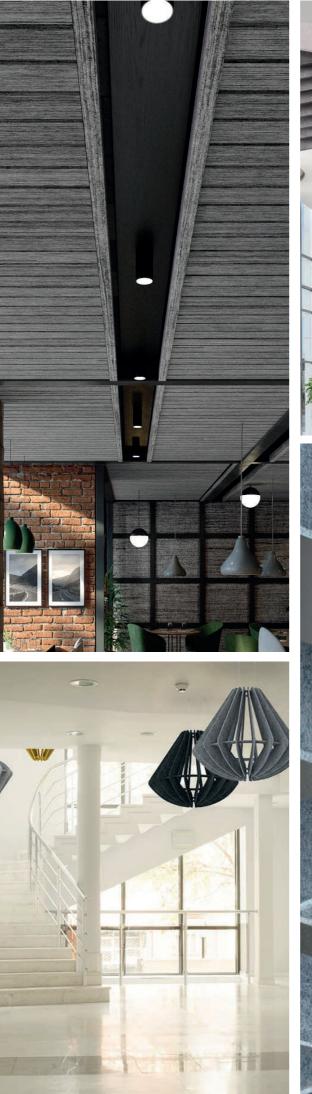

## THESE ARE ZINTIC BAFFLES

SQUARE

STANDARD

SQUARE TAR. SAF SHOP

Baffles are an easy-to-install replacement to standard ceiling tile systems. They provide exceptional noise reduction and create unique texture and aesthetic for ceilings.

## **BAFFLE DESIGNS**

Zintra<sup>®</sup> Baffles are available in seven standard designs.

#### **BAFFLES CANYONS**