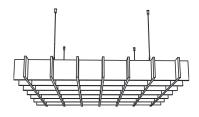

## THESE ARE ZINTICI CLOUDS

STRATUS

P

STRATUS / GREIGE

YOOFOE

Clouds are eye-catching 3D textures. Quick and easy to assemble on-site. They provide a practical acoustic solution.

## **MORE CLOUD DESIGNS**

Clouds are available in a unique range of shapes and forms constructed from interlocking Zintra<sup>®</sup> profiles.

SQUARE

DRANTE

CLOCHETTE

WARP