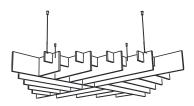

## THESE ARE **Zinticl** BOX **B**AFFLES

RANDOM

MIXED

Suspended box-shaped baffles are a high performing ceiling solution, providing exceptional noise reduction.