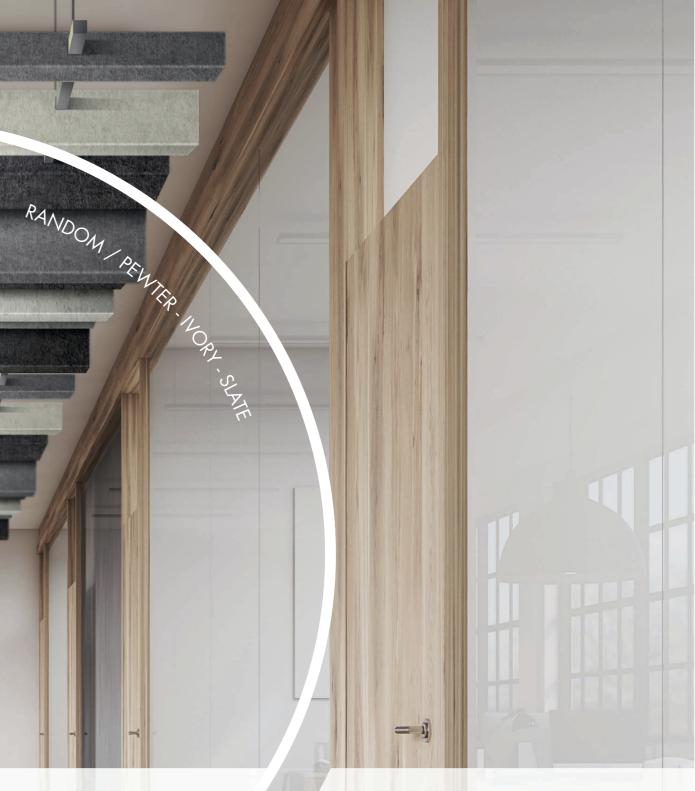

## THESE ARE ZINTIC BAFFLES

SQUARE

STANDARD

SQUARE TAR. SAF SHOP

Baffles are an easy-to-install replacement to standard ceiling tile systems. They provide exceptional noise reduction and create unique texture and aesthetic for ceilings.