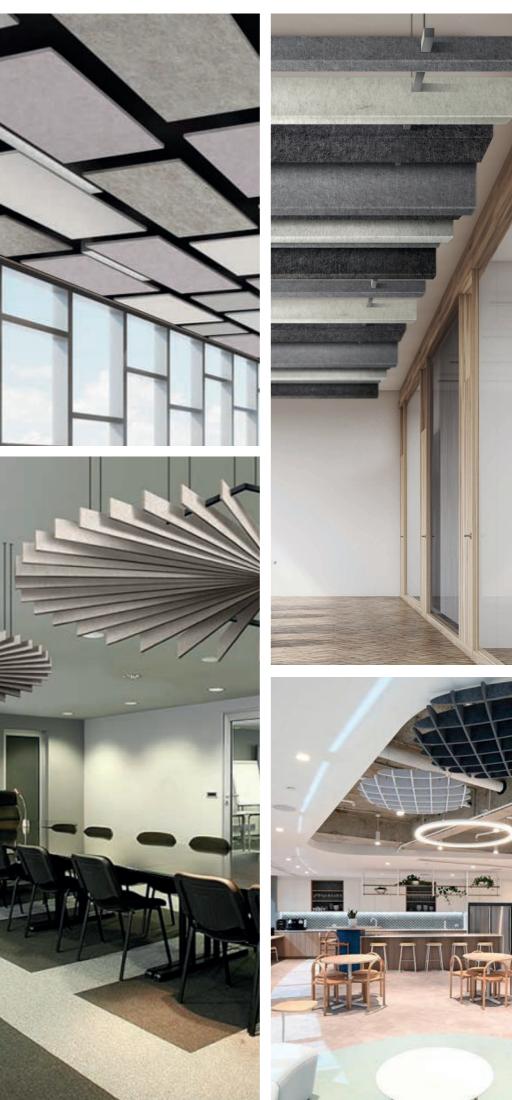

## THESE ARE ZINTICI CLOUDS

STRATUS

P

STRATUS / GREIGE

YOOFOE

Clouds are eye-catching 3D textures. Quick and easy to assemble on-site. They provide a practical acoustic solution.

## **MORE CLOUD DESIGNS**

Clouds are available in a unique range of shapes and forms constructed from interlocking Zintra<sup>®</sup> profiles.

SQUARE

DRANTE

CLOCHETTE

WARP

## THESE ARE ZINTIC SUSPENDED PANELS

CUSTOM

CHANBRAN, STOCK. NORL

Add character with Zintra® Acoustic shapes. Choose from circles, squares, rectangles, triangles and hexagons to draw attention to a specific area, or spread them throughout to create a progressive design.

## THESE ARE ZINTIC BAFFLES

SQUARE

STANDARD

SQUARE TAR. SAF SHOP

Baffles are an easy-to-install replacement to standard ceiling tile systems. They provide exceptional noise reduction and create unique texture and aesthetic for ceilings.