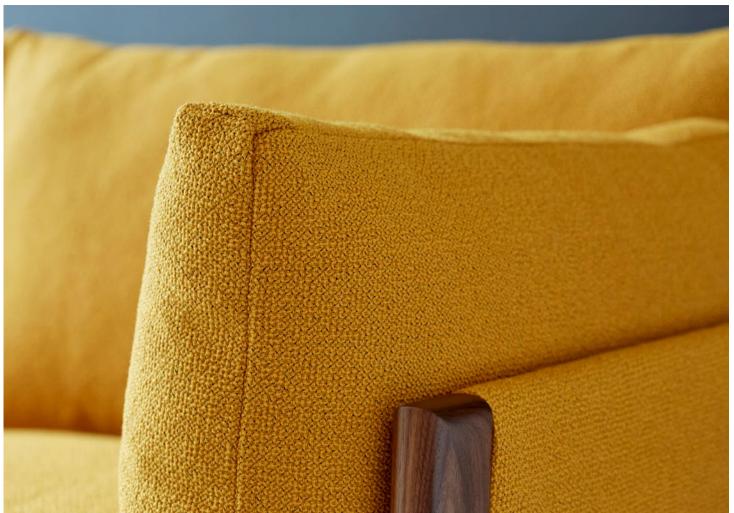

The sofa family is available in 1, 2 and 3 seater configurations with either a solid oak or American black walnut show wood leg detail.

The refined solid timber structure holds an ample premium cushioning along the armrests, seat and back – providing optimum comfort and marrying the soft form with a plush, relaxed functionalism.