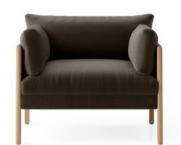

The sofa family is available in 1, 2 and 3 seater configurations with either a solid oak or American black walnut show wood leg detail.