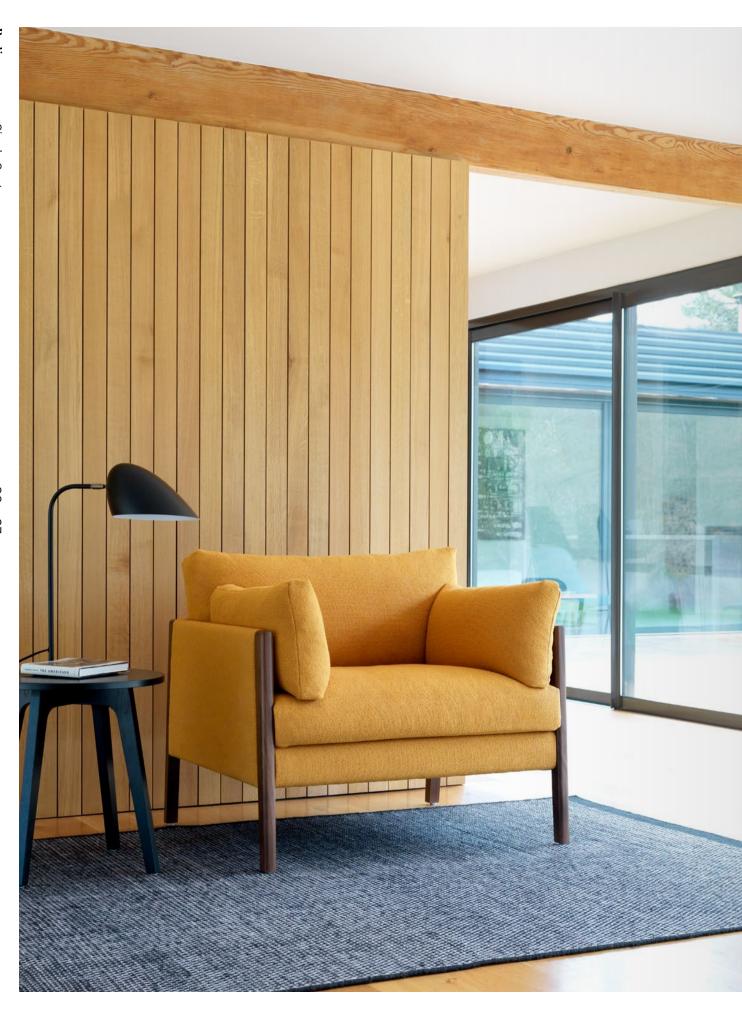

The sofa family is available in 1, 2 and 3 seater configurations with either a solid oak or American black walnut show wood leg detail.

The refined solid timber structure holds an ample premium cushioning along the armrests, seat and back – providing optimum comfort and marrying the soft form with a plush, relaxed functionalism.

### Specifications

Bod/1

Bodie Armchair

Bodie Large