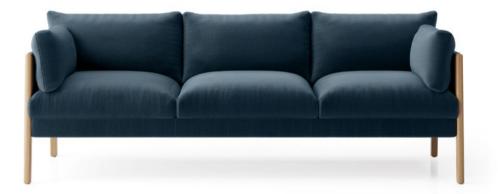

The sofa family is available in 1, 2 and 3 seater configurations with either a solid oak or American black walnut show wood leg detail.

#### Bod/2

Bodie Compact Sofa