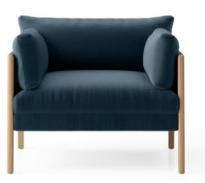

# Bodie

Inspired by refined comfort and the minimalist aesthetic of Scandinavian Modernism, Bodie has been created to provide practical luxury in a softer space.

## Bodie

by Boss

Bodie creates an enduring first impression.
Characterised by the smooth curve of the sofa's cushions, which seamlessly combines a strong structure with a simple, organic expression.
Appearing compact and neat within space, yet spacious and with generous comfort.

The sofa family is available in 1, 2 and 3 seater configurations with either a solid oak or American black walnut show wood leg detail.

The refined solid timber structure holds an ample premium cushioning along the armrests, seat and back – providing optimum comfort and marrying the soft form with a plush, relaxed functionalism.