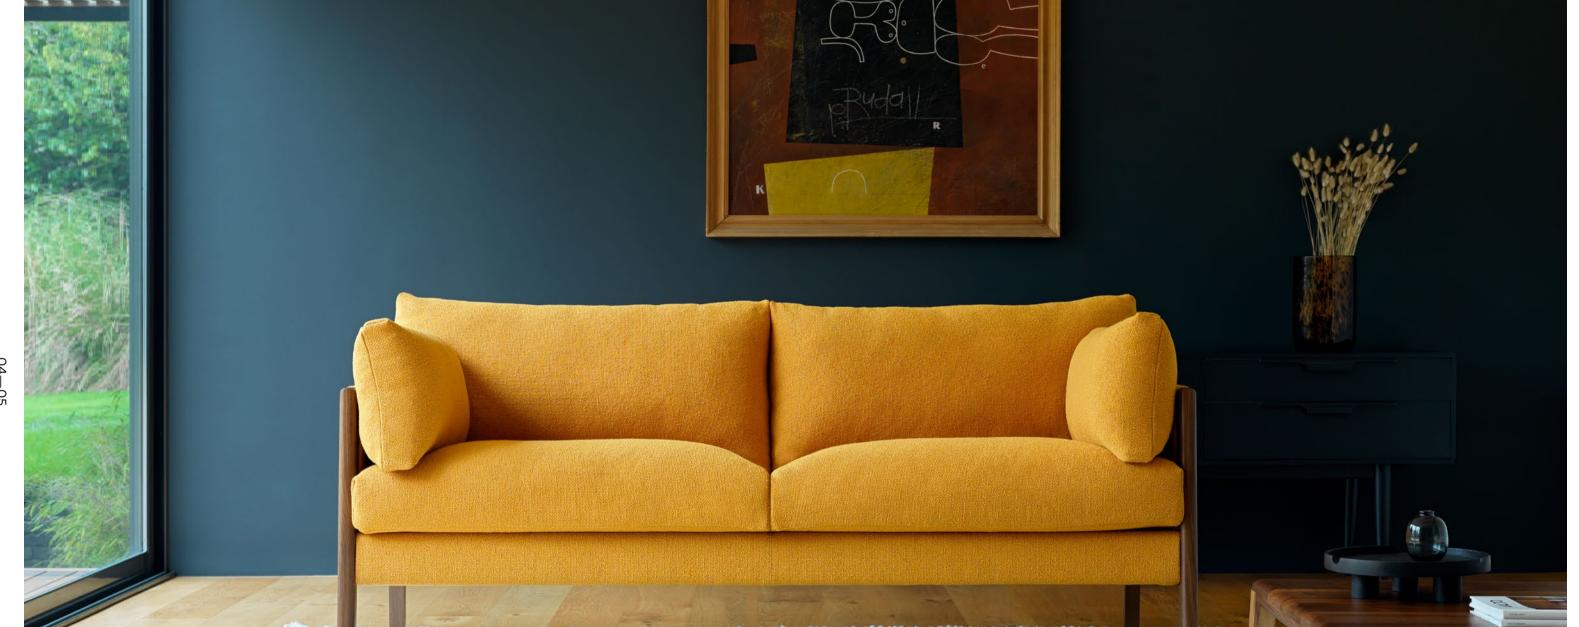

## Bodie

by Boss

Bodie creates an enduring first impression.
Characterised by the smooth curve of the sofa's cushions, which seamlessly combines a strong structure with a simple, organic expression.
Appearing compact and neat within space, yet spacious and with generous comfort.

### Relaxed

Style

Far from any obvious attempt to be different, Bodie is a homage to classic comfort and relaxed styling, taking certain characteristics from the Boss portfolio, linearity and simplicity - reworked with fine details for 21st century spaces.

The refined solid timber structure holds an ample premium cushioning along the armrests, seat and back – providing optimum comfort and marrying the soft form with a plush, relaxed functionalism.