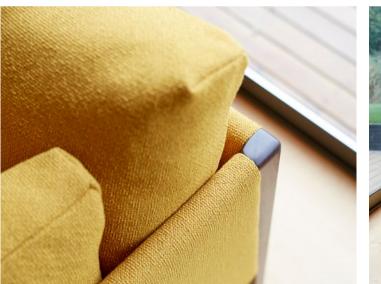

The sofa family is available in 1, 2 and 3 seater configurations with either a solid oak or American black walnut show wood leg detail.

The refined solid timber structure holds an ample premium cushioning along the armrests, seat and back – providing optimum comfort and marrying the soft form with a plush, relaxed functionalism.