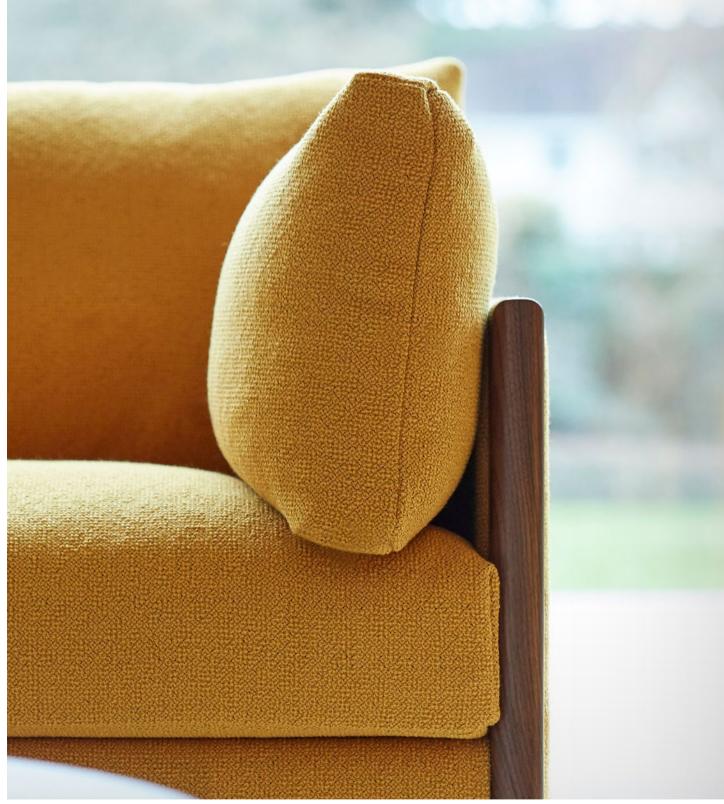

### Comfort

Designed, crafted and stitched by our master craftsmen in Cheltenham; Bodie is the perfect choice for spaces where low maintenance and high comfort is required with an exquisite attention to detail.

The sofa family is available in 1, 2 and 3 seater configurations with either a solid oak or American black walnut show wood leg detail.

The refined solid timber structure holds an ample premium cushioning along the armrests, seat and back – providing optimum comfort and marrying the soft form with a plush, relaxed functionalism.