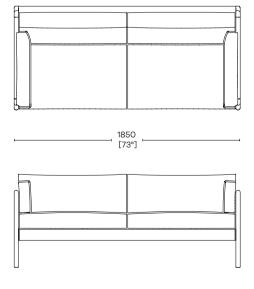

h comfort is required with an exquisite attention to detail.

The sofa family is available in 1, 2 and 3 seater configurations with either a solid oak or American black walnut show wood leg detail.

### Relaxed

Style

Far from any obvious attempt to be different, Bodie is a homage to classic comfort and relaxed styling, taking certain characteristics from the Boss portfolio, linearity and simplicity - reworked with fine details for 21st century spaces.















The refined solid timber structure holds an ample premium cushioning along the armrests, seat and back – providing optimum comfort and marrying the soft form with a plush, relaxed functionalism.

# Bodie Collection

### Bodie

### Specifications

Bod/1

Bodie Armchair







Bodie Large





#### Bod/2

Bodie Compact Sofa









# Bodie

People are migrating away from their desks looking for kinds of spaces that they feel comfortable in. Disrupt the mediocre with an encounter that will provide a quality experience.

sales@bossdesign.com www.bossdesign.com