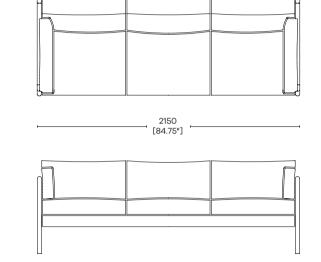

spaces where low maintenance and high comfort is required with an exquisite attention to detail.

The sofa family is available in 1, 2 and 3 seater configurations with either a solid oak or American black walnut show wood leg detail.

### Relaxed

Style

Far from any obvious attempt to be different, Bodie is a homage to classic comfort and relaxed styling, taking certain characteristics from the Boss portfolio, linearity and simplicity - reworked with fine details for 21st century spaces.















The refined solid timber structure holds an ample premium cushioning along the armrests, seat and back – providing optimum comfort and marrying the soft form with a plush, relaxed functionalism.

# Bodie Collection

### Bodie

### Specifications

Bod/1

Bodie Armchair







Bodie Large





#### Bod/2

Bodie Compact Sofa









# Bodie

People are migrating away from their desks looking for kinds of spaces that they feel comfortable in. Disrupt the mediocre with an encounter that will provide a quality experience.

sales@bossdesign.com www.bossdesign.com