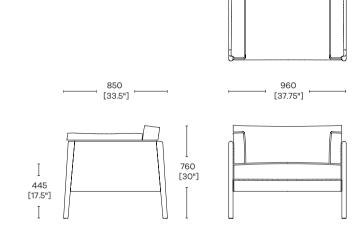

perfect choice for spaces where low maintenance and high comfort is required with an exquisite attention to detail.

The sofa family is available in 1, 2 and 3 seater configurations with either a solid oak or American black walnut show wood leg detail.

### Relaxed

Style

Far from any obvious attempt to be different, Bodie is a homage to classic comfort and relaxed styling, taking certain characteristics from the Boss portfolio, linearity and simplicity - reworked with fine details for 21st century spaces.















The refined solid timber structure holds an ample premium cushioning along the armrests, seat and back – providing optimum comfort and marrying the soft form with a plush, relaxed functionalism.

# Bodie Collection

### Bodie

### Specifications

Bod/1

Bodie Armchair







Bodie Large





#### Bod/2

Bodie Compact Sofa









# Bodie

People are migrating away from their desks looking for kinds of spaces that they feel comfortable in. Disrupt the mediocre with an encounter that will provide a quality experience.

sales@bossdesign.com www.bossdesign.com