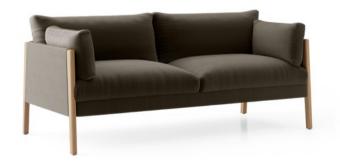

## Bodie

by Boss

Bodie creates an enduring first impression.
Characterised by the smooth curve of the sofa's cushions, which seamlessly combines a strong structure with a simple, organic expression.
Appearing compact and neat within space, yet spacious and with generous comfort.

The sofa family is available in 1, 2 and 3 seater configurations with either a solid oak or American black walnut show wood leg detail.

The refined solid timber structure holds an ample premium cushioning along the armrests, seat and back – providing optimum comfort and marrying the soft form with a plush, relaxed functionalism.