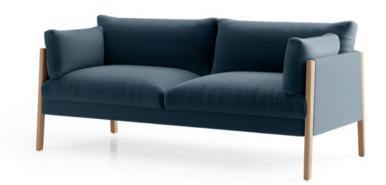

## Bodie

by Boss

Bodie creates an enduring first impression.
Characterised by the smooth curve of the sofa's cushions, which seamlessly combines a strong structure with a simple, organic expression.
Appearing compact and neat within space, yet spacious and with generous comfort.

The sofa family is available in 1, 2 and 3 seater configurations with either a solid oak or American black walnut show wood leg detail.

The refined solid timber structure holds an ample premium cushioning along the armrests, seat and back – providing optimum comfort and marrying the soft form with a plush, relaxed functionalism.