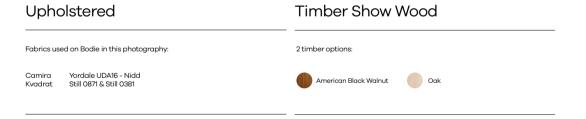

The sofa family is available in 1, 2 and 3 seater configurations with either a solid oak or American black walnut show wood leg detail.