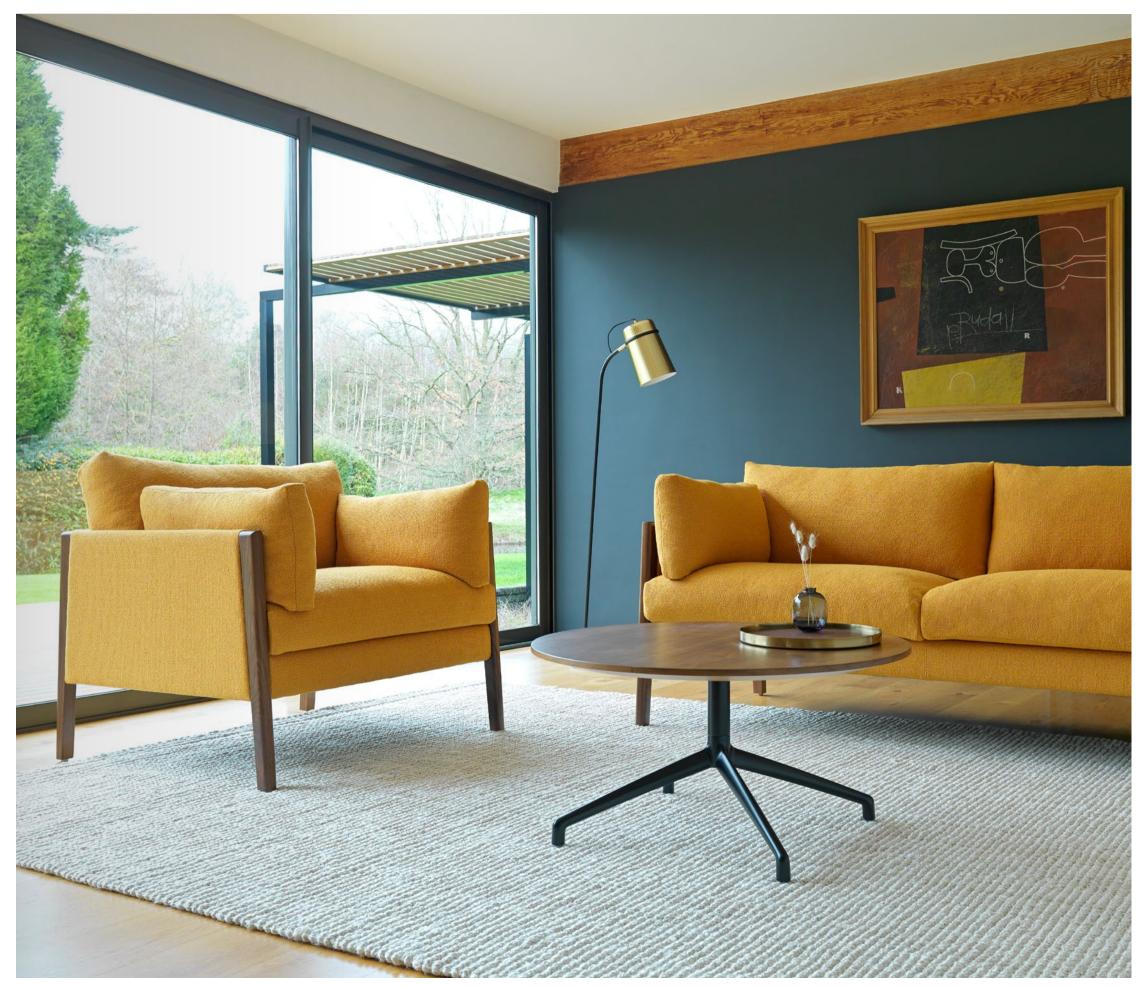

# Bodie

Inspired by refined comfort and the minimalist aesthetic of Scandinavian Modernism, Bodie has been created to provide practical luxury in a softer space.

## Bodie

by Boss

Bodie creates an enduring first impression.
Characterised by the smooth curve of the sofa's cushions, which seamlessly combines a strong structure with a simple, organic expression.
Appearing compact and neat within space, yet spacious and with generous comfort.

### Comfort

Designed, crafted and stitched by our master craftsmen in Cheltenham; Bodie is the perfect choice for spaces where low maintenance and high comfort is required with an exquisite attention to detail.

The sofa family is available in 1, 2 and 3 seater configurations with either a solid oak or American black walnut show wood leg detail.

The refined solid timber structure holds an ample premium cushioning along the armrests, seat and back – providing optimum comfort and marrying the soft form with a plush, relaxed functionalism.