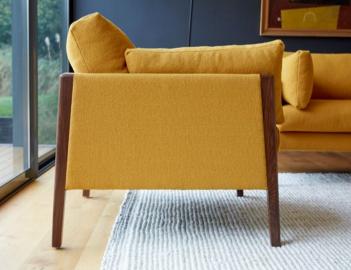

The sofa family is available in 1, 2 and 3 seater configurations with either a solid oak or American black walnut show wood leg detail.

The refined solid timber structure holds an ample premium cushioning along the armrests, seat and back – providing optimum comfort and marrying the soft form with a plush, relaxed functionalism.