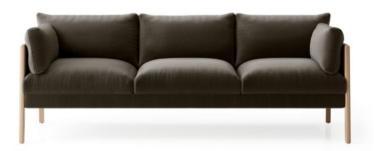

The sofa family is available in 1, 2 and 3 seater configurations with either a solid oak or American black walnut show wood leg detail.

#### Bod/2

Bodie Compact Sofa