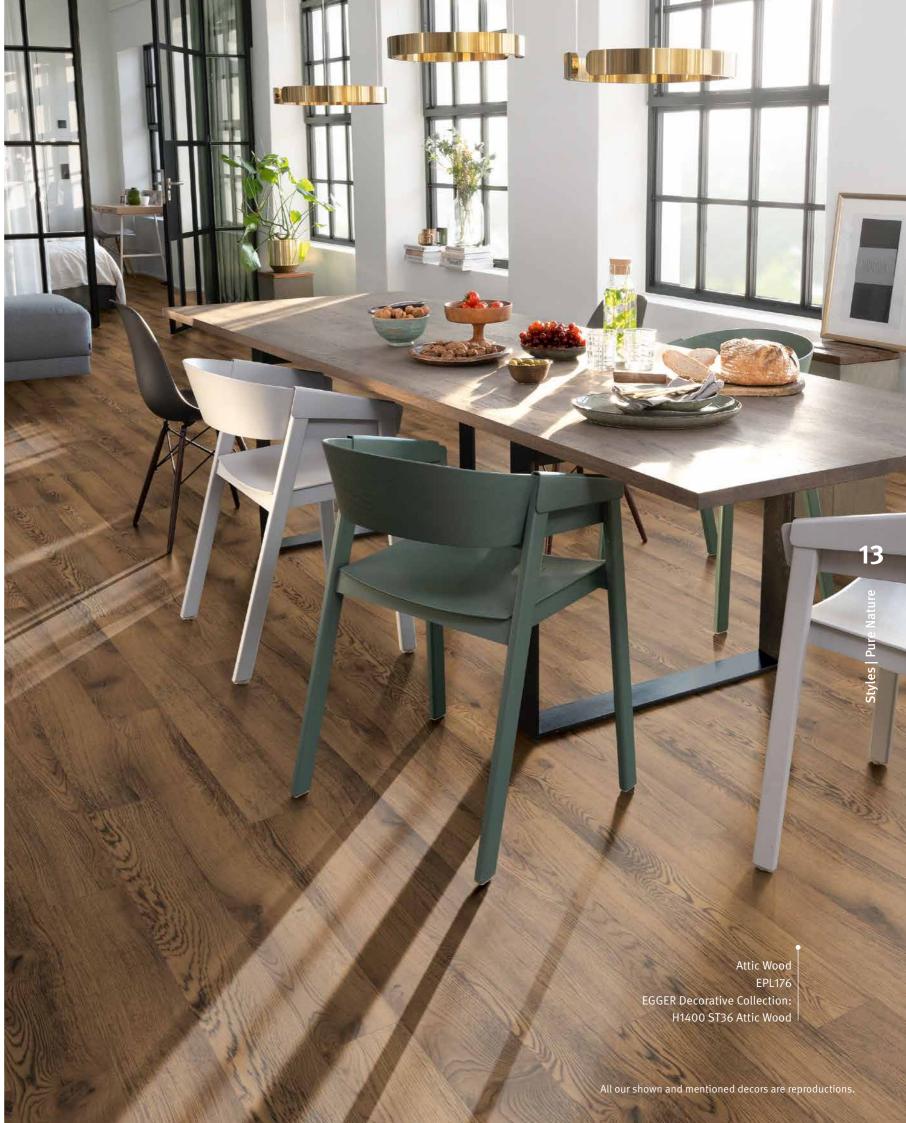

## PURE

Back to nature. The more technology finds its way into our lives, the more we feel the desire for original materials. Oak continues to be a popular trend in woodgrain decors. Whether with natural grains or authentic characteristics such as cracks and knots, it continues to prove its popularity in design and provides exciting contrasts when combined with complementary decors.

### The new natural

Stylish in design and highly resistant. Our Design Flooring Green*Tec*, combines residential comfort and functionality in a beautiful way.

The robust, water-resistant and stain-resistant surface is able to withstand the stresses and strains of everyday life, whilst the integrated cork underlay absorbs impact sound. Thanks to the water-resistant wood-based coreboard, the Green Tec Board, our Design Flooring is the ideal solution for bathrooms and commercial spaces.

Authentic woodgrain and ceramic decors makes our Design Flooring Green*Tec* a natural eye-catcher in every room.

23