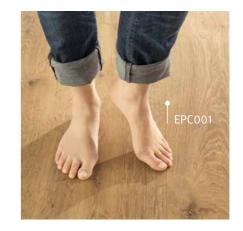

#### Warm and soft

Thanks to the special cork comfort layers, our Comfort Flooring is pleasantly soft. Small air cells in the cork store the heat so that the floor feels warm and cosy.

Want to keep things quiet?
No problem. A layer of cork
on the top and bottom of the
floorboards reduces footfall
sound and other noises.
With our Comfort Flooring,
everyday life sounds peaceful.

# EPC001