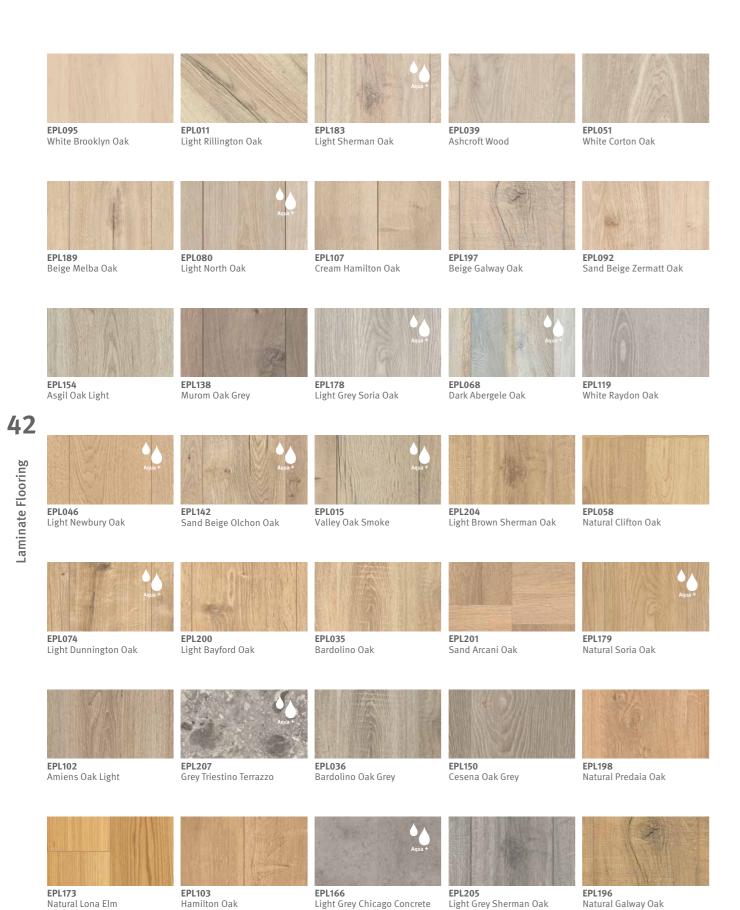

#### The right choice for every taste.

With a variety of decors, our Laminate Flooring offers the ideal solution for any interior design style. Decors that are also available as Aqua+ Laminate Flooring can be identified by the Aqua+ icons.

>> You can find all available decors at egger.com/laminate-decors

EPL123

White Waltham Oak

Natural Abergele Oak

Western Oak Light

Girona Chestnut White

EPL045 White Newbury Oak

EPL033 Verdon Oak White

EPL143 Cesena Oak White

EPL064

EPL137 Elton Oak White

Chalky Oak

Dark Whiston Oak

Dark Ripon Oak

**EPL016** Valley Oak Mocca **EPL076** Grey Brynford Oak

EPL109

Mansonia Walnut

EPL193

Grey Santa Fe Oak

Brown Soria Oak

**EPL147** Olchon Oak Dark

44

Laminate Flooring

EPL195 Grey Maribor Oak

EPL104 Dark Hamilton Oak

Dark Bedollo Walnut

**EPL075** Dark Dunnington Oak

EPL066 Red Langley Walnut

**EPL174** Brown Agira Wood

EPL078

Brown Brynford Oak

EPL050 Black Corton Oak

EPL186 Anthracite Sherman Oak

EPL110 Moor Acacia

EPL117 Tobacco Bayford Oak

EPL044 Dark Hunton Oak

EPL136 Lasken Oak

EPL187 Brown Cardiff Oak

EPL042 Black Halford Oak

EPL171

>> You can find all available decors at egger.com/laminate-decors