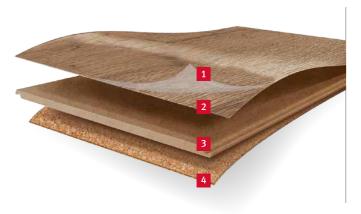

» Be inspired: egger.com/design-flooring

25

With each layer carefully considered, the unique structure of Design Flooring Green Tec makes it a desirable product.

- 1 Hard wearing and water-resistant wear layer
- 2 Authentic decor layer
- Green Tec coreboard, also suitable for bathrooms and commercial applications
- 4 Integrated, sound-absorbing cork