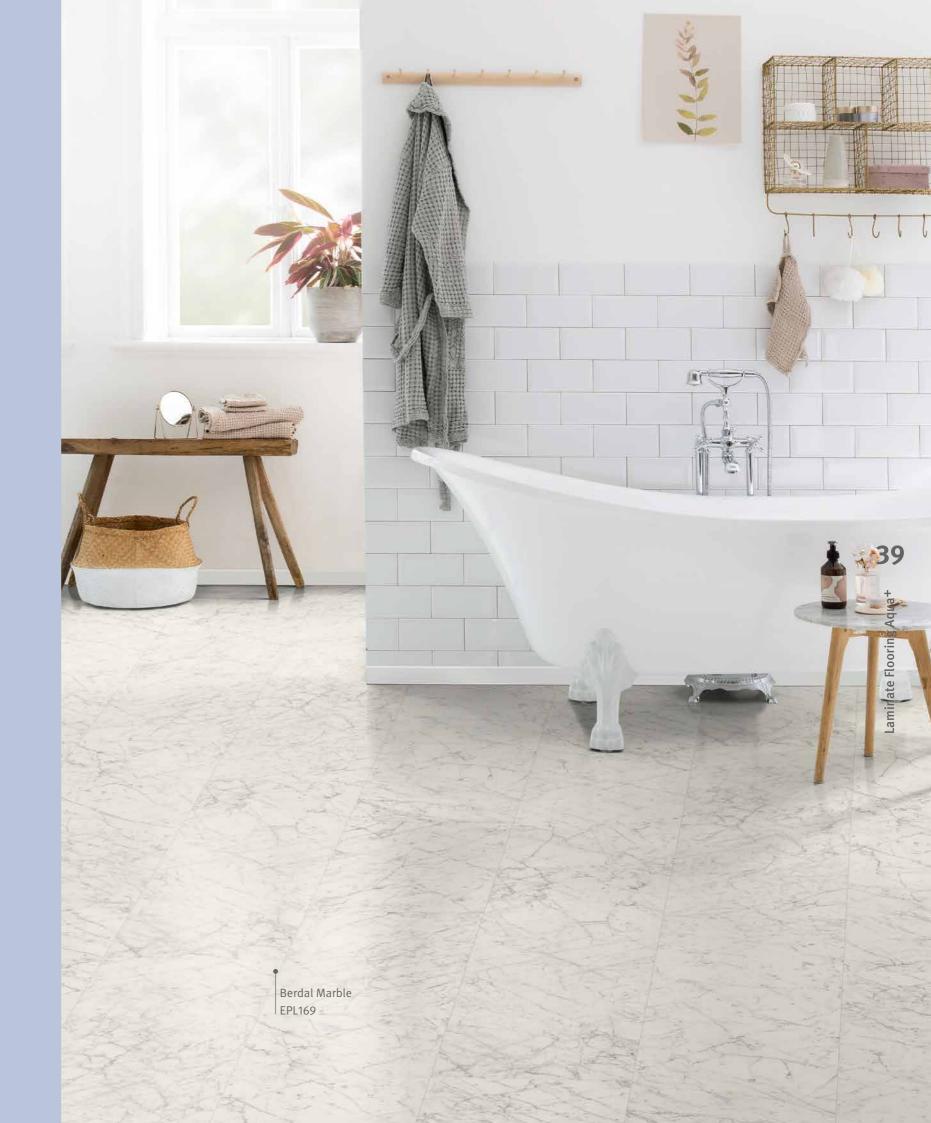

#### A variety of applications

Thanks to the large variety of decors and formats, our Laminate Flooring fits into most rooms. It can be easily installed with underfloor heating systems. As a water-resistant Aqua+ Laminate Flooring, it is also ideal for humid environments.

# Relax, it's just water.

Goodbye cold tiles. Choose flooring that is sustainably produced and quick to install. Our Laminate Flooring with Aqua+ technology easily protects against moisture ingress. Thanks to the moisture-resistant Aqua+ coreboard, it is the perfect solution for bathrooms, kitchens, hallways and for commercial use with frequent cleaning. Our Aqua+ Laminate Flooring is easy to clean, especially with a steam cleaner.