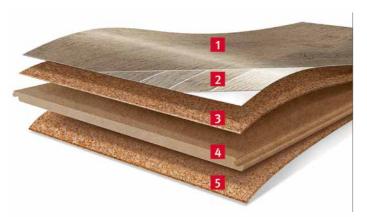

» Be inspired: egger.com/comfort-flooring

31

Our Comfort Flooring is made up of renewable raw materials. Natural wood fibres and two layers of recycled cork give its unique properties.

- 1 Environmentally friendly UV protective wear layer
- 2 HD digital decor print
- 3 Elastic Comfort layer made of cork
- 4 HDF swell barrier+ coreboard made of natural wood fibre
- Integrated noise reducing cork