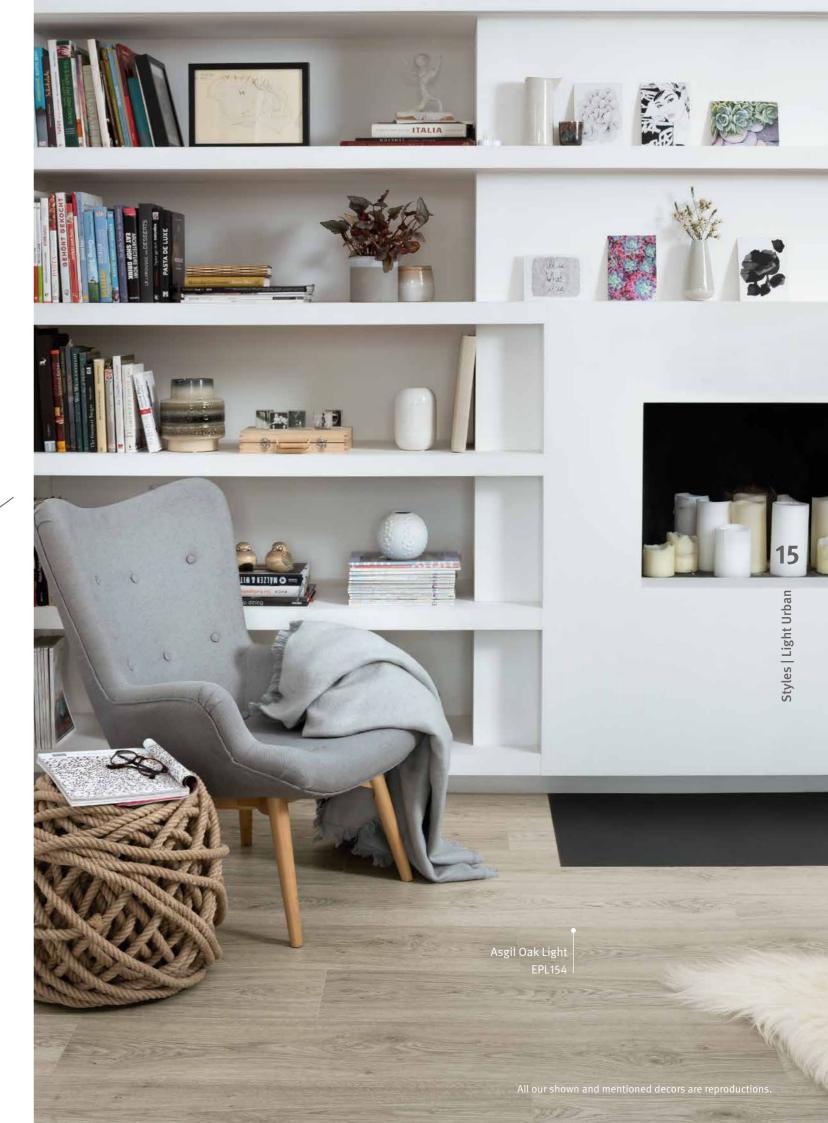

EPC031

Urban design charm. Living spaces are becoming more open, the transitions more fluid. Small living spaces should not only be practical but designed in a minimalist way. Scandinavian design and materials such as wood, stone and metal, form the link with urban charm creating the style Light Urban.