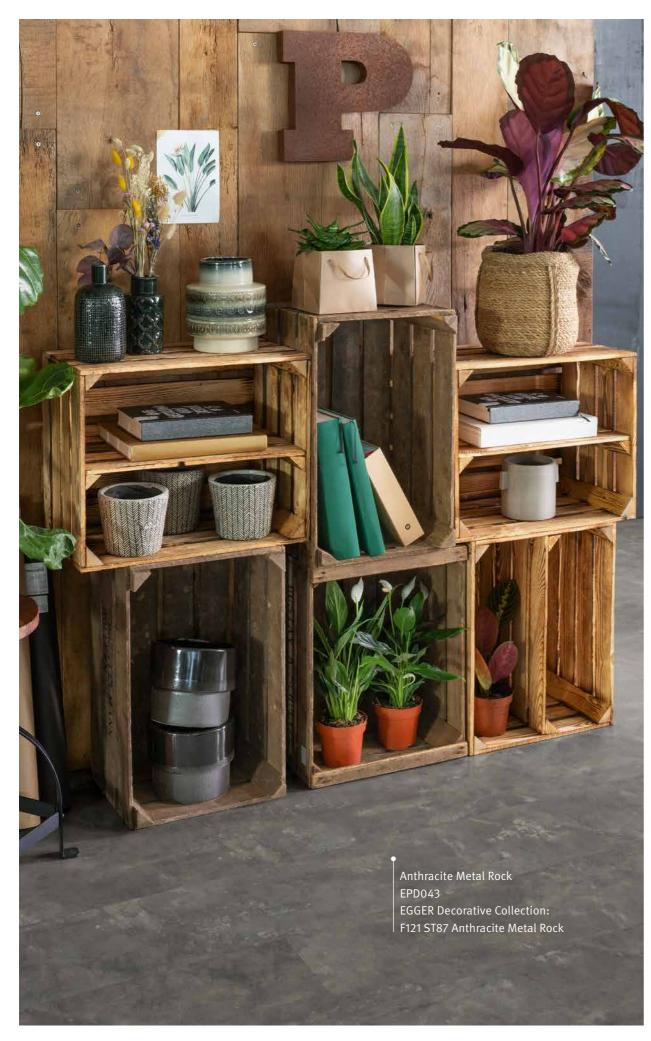

EPD043

### The new natural

Stylish in design and highly resistant. Our Design Flooring Green*Tec*, combines residential comfort and functionality in a beautiful way.

The robust, water-resistant and stain-resistant surface is able to withstand the stresses and strains of everyday life, whilst the integrated cork underlay absorbs impact sound. Thanks to the water-resistant wood-based coreboard, the Green Tec Board, our Design Flooring is the ideal solution for bathrooms and commercial spaces.

Authentic woodgrain and ceramic decors makes our Design Flooring Green*Tec* a natural eye-catcher in every room.

23