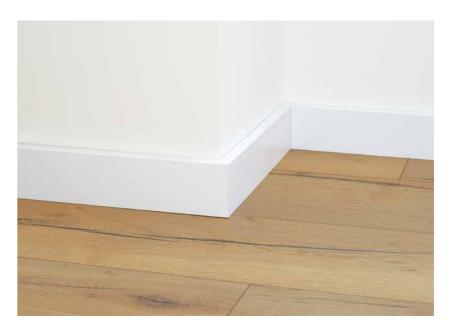

#### A nice frame.

Complete the overall picture with our skirting boards in white or a matching decor. Combine design and functionality with an EGGER skirting board.

3