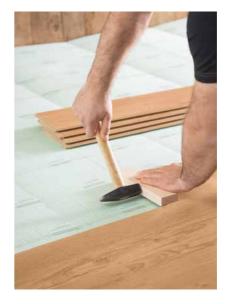

#### All beginnings are easy.

EGGER underlay mats guarantee ideal pressure stability as well as high impact sound insulation and noise reduction. They can be used in combination with underfloor heating and are suitable for use in humid rooms.