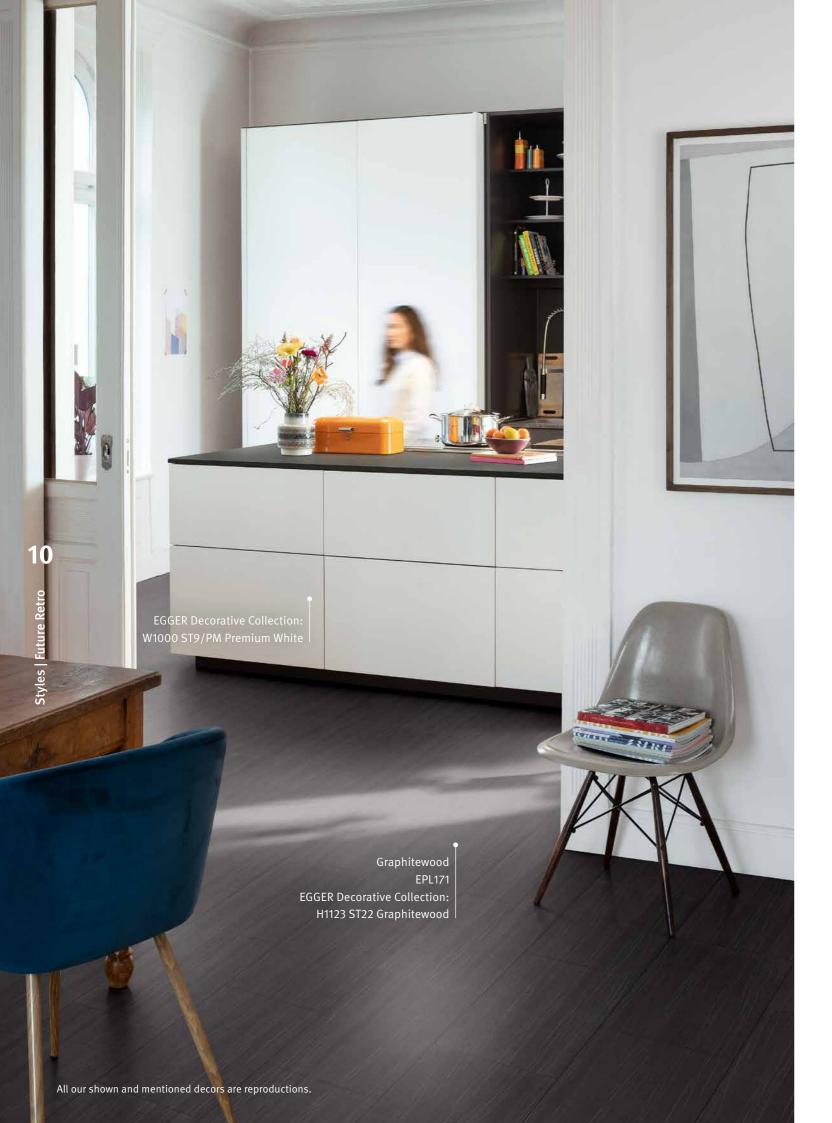

## FUTURE

The combination of past and future. In the rapidly changing world of digitalisation, there is still a yearning for old and trusted values and timeless classics. Modern interpretations of natural textures such as marble, terrazzo and walnut characterise the design by combining past and future influences to create a stylish look.