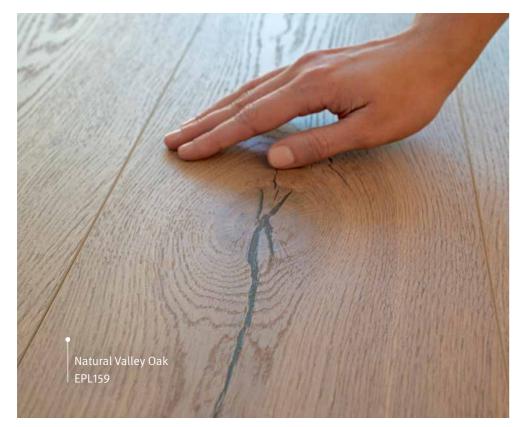

## PURE

Back to nature. The more technology finds its way into our lives, the more we feel the desire for original materials. Oak continues to be a popular trend in woodgrain decors. Whether with natural grains or authentic characteristics such as cracks and knots, it continues to prove its popularity in design and provides exciting contrasts when combined with complementary decors.