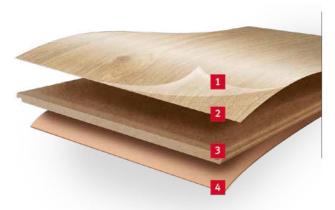

Versatile on the outside. Well finished inside. Our Laminate Flooring consists of natural wood fibres and thus contributes to natural and healthy living.

- 1 Robust, highly abrasion-resistant
- 2 Decor image
- 3 HDF swell barrier+ coreboard, made from natural wood fibres (optionally with Aqua+ coreboard)
- 4 Balancer