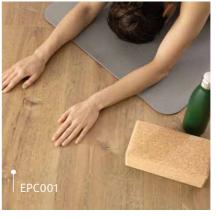

#### Warm and soft

Thanks to the special cork comfort layers, our Comfort Flooring is pleasantly soft. Small air cells in the cork store the heat so that the floor feels warm and cosy.

Want to keep things quiet?
No problem. A layer of cork
on the top and bottom of the
floorboards reduces footfall
sound and other noises.
With our Comfort Flooring,
everyday life sounds peaceful.

# EPC001