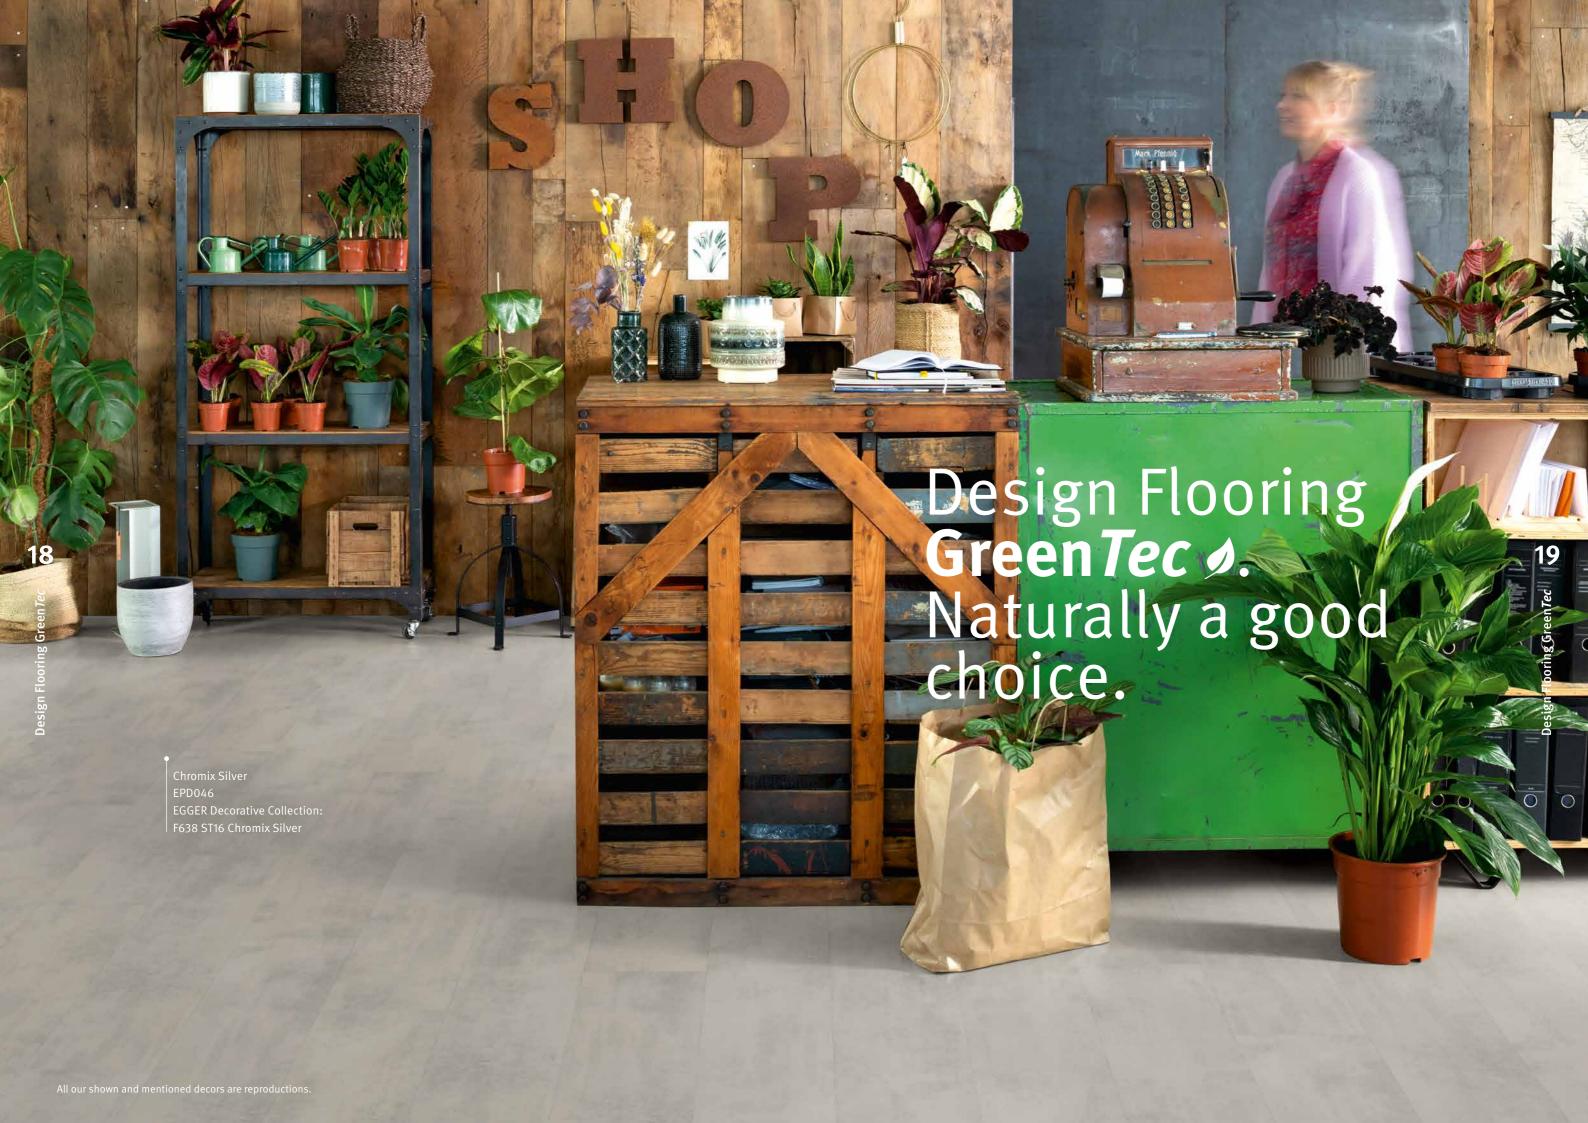

### The new natural

Stylish in design and highly resistant. Our Design Flooring Green*Tec*, combines residential comfort and functionality in a beautiful way.

The robust, water-resistant and stain-resistant surface is able to withstand the stresses and strains of everyday life, whilst the integrated cork underlay absorbs impact sound. Thanks to the water-resistant wood-based coreboard, the Green Tec Board, our Design Flooring is the ideal solution for bathrooms and commercial spaces.

Authentic woodgrain and ceramic decors makes our Design Flooring Green*Tec* a natural eye-catcher in every room.

23