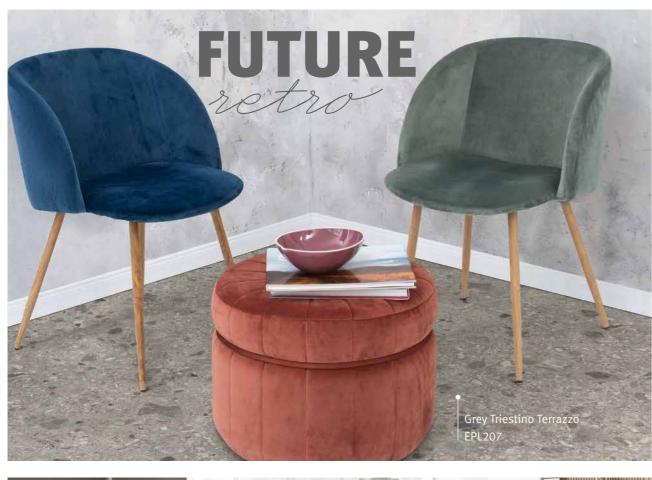

## FUTURE

The combination of past and future. In the rapidly changing world of digitalisation, there is still a yearning for old and trusted values and timeless classics. Modern interpretations of natural textures such as marble, terrazzo and walnut characterise the design by combining past and future influences to create a stylish look.

EPC031

Urban design charm. Living spaces are becoming more open, the transitions more fluid. Small living spaces should not only be practical but designed in a minimalist way. Scandinavian design and materials such as wood, stone and metal, form the link with urban charm creating the style Light Urban.