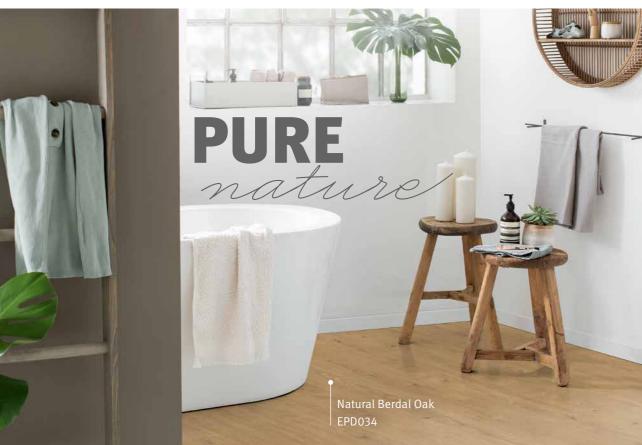

## PURE

Back to nature. The more technology finds its way into our lives, the more we feel the desire for original materials. Oak continues to be a popular trend in woodgrain decors. Whether with natural grains or authentic characteristics such as cracks and knots, it continues to prove its popularity in design and provides exciting contrasts when combined with complementary decors.