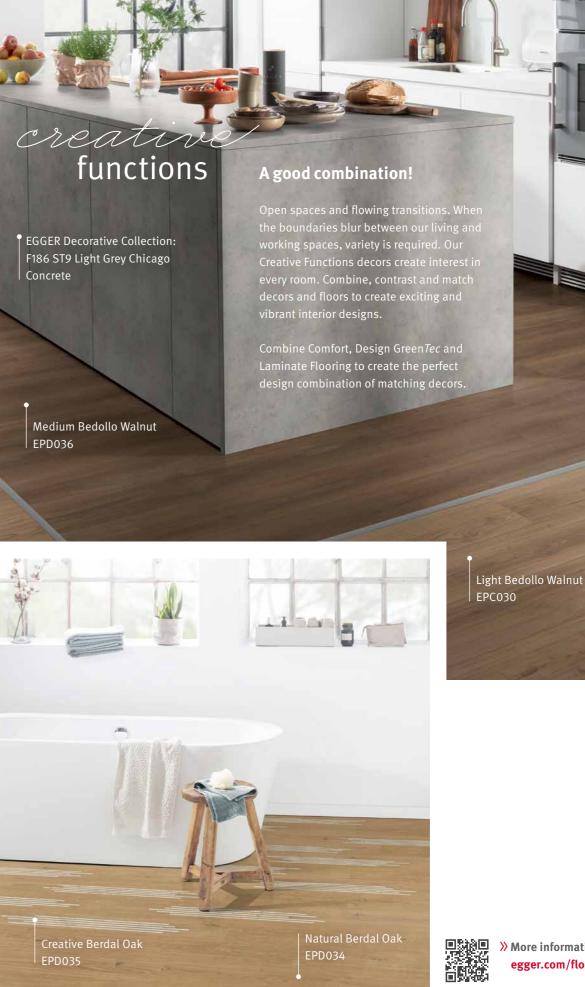

## We have the best flooring. And always the right one.

The EGGER PRO Flooring Collection 2021+ is the ideal solution for both residential and commercial spaces. We have the right floor for any room size, interior design style and any requirement. From our resistant and high-quality Design Flooring Green *Tec*, to our warm and cosy Comfort Flooring, or to our versatile classic Laminate Flooring.

Whatever you have in mind, we have the right flooring solution for you.

Design Flooring Green Tec 

Robust | Water-resistant | Sustainably produced

Comfort Flooring
Warm and soft | Very quiet | Environmentally friendly

Laminate Flooring
Long lasting | Easy-care | Universally applicable