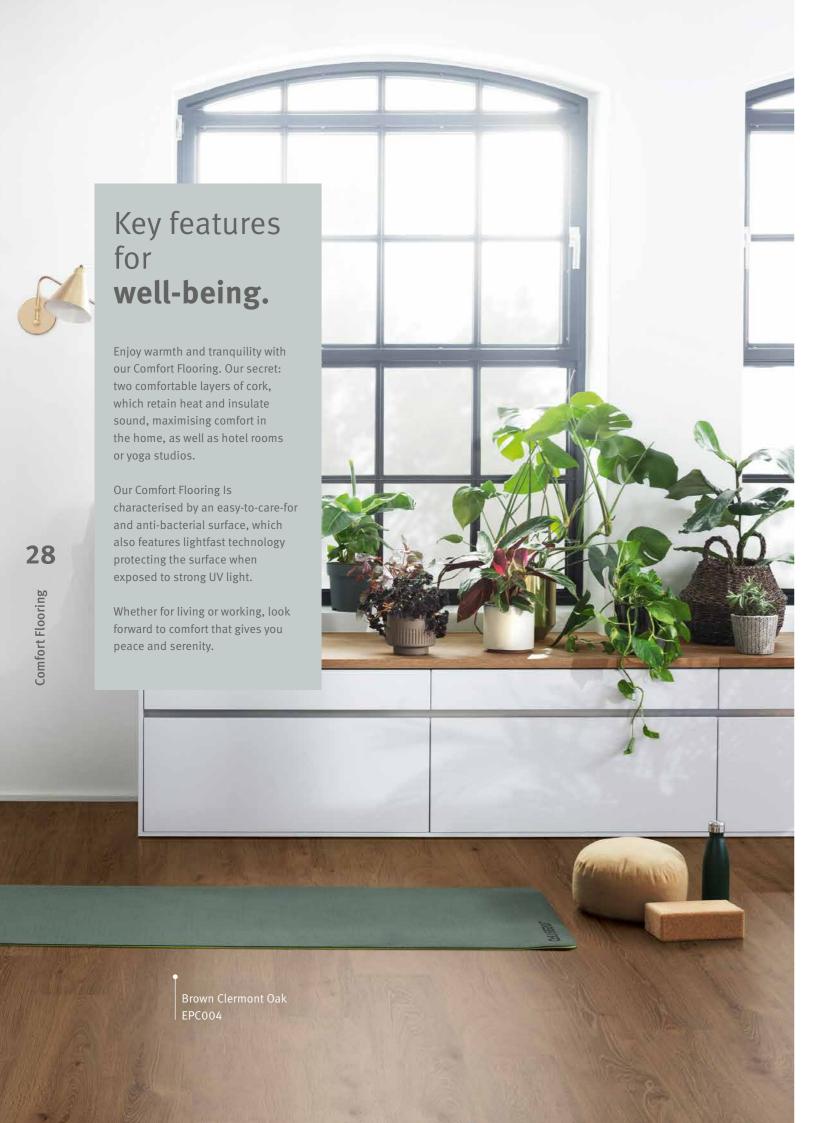

EPD009

EPD005 Brown Preston Oak

EPD007 Anthracite Metal Rock Darkbrown Preston Oak

EPD036 Medium Bedollo Walnut

Dark Preston Oak

EPD042 Dark Almington Oak

EPD038 Grey Parrini Marble

Anthracite Jura Slate

#### Warm and soft

Thanks to the special cork comfort layers, our Comfort Flooring is pleasantly soft. Small air cells in the cork store the heat so that the floor feels warm and cosy.

Want to keep things quiet?
No problem. A layer of cork
on the top and bottom of the
floorboards reduces footfall
sound and other noises.
With our Comfort Flooring,
everyday life sounds peaceful.

## Environmentally friendly and perfect for a healthy home

Our Comfort Flooring is PVC-free and consists of 87% renewable raw materials, including cork and wood fibres from trees in PEFC-certified forests.

» Be inspired: egger.com/comfort-flooring

31

Our Comfort Flooring is made up of renewable raw materials. Natural wood fibres and two layers of recycled cork give its unique properties.

- 1 Environmentally friendly UV protective wear layer
- 2 HD digital decor print
- 3 Elastic Comfort layer made of cork
- 4 HDF swell barrier+ coreboard made of natural wood fibre
- Integrated noise reducing cork

EPC036 Coloured Vidora Oak

**EPC037** Grey Vidora Oak

Brown Clermont Oak

EPC033 Dark Tureni Walnut

34