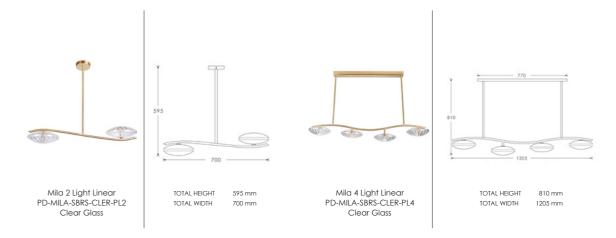

#### MILA LINEAR PENDANTS

The Mila family extends in a classic linear formation that celebrates simple clean lines and crystal clear glass. The two light pendant positions the glass above and below the arm in a contemporary configuration, whilst the four light option features the fluted glass heads suspended below a central sweeping arm.