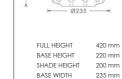

Alba

TL-ALBA-ABRS-GREY

14" Roman Drum

Steel Weave

FULL HEIGHT 480 mm BASE HEIGHT 240 mm SHADE HEIGHT 240 mm BASE WIDTH 220 mm

Ø220

Ø355

240