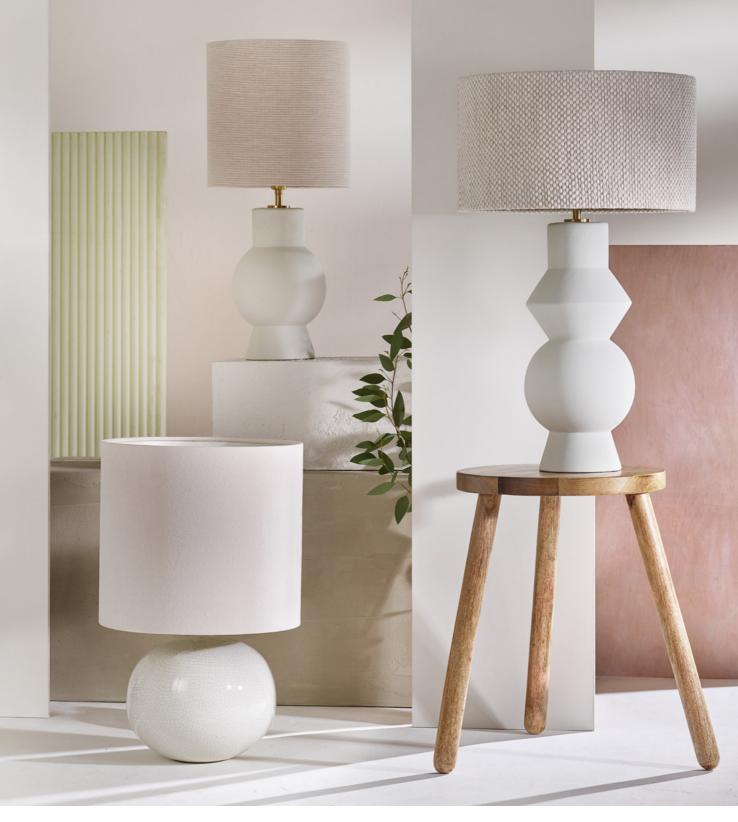

#### CAMELLIA TABLE LAMP

A petite rounded base with a subtle crackle glaze finish, our Camellia table lamp captures the beauty of the finer details found in nature, reflecting the delicate veins running through petals and leaves.

8

ASTER & FERO TABLE LAMPS

The refined curves and soft edges of our Aster table lamp make it one of the most organic forms in the collection. Echoing the symmetry of Aster in a slightly taller form, the Fero table lamp combines the same soft edges with an additional angular section.

Aster and Fero both draw inspiration from subtle textures in natural minerals, rocks and stone. The lightly grained surface enhances the depth of each lamp, adding a distinctive and tactile finish.

LINDEN