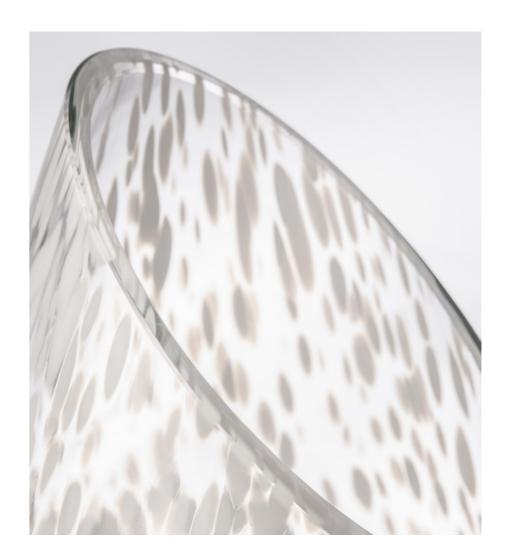

#### NIVALIS

Taking inspiration directly from spring flowering snowdrops, the Nivalis range features glass shades reflecting the classic bell shaped flower and pointed petals. In a beautiful white dappled finish, each glass shade is unique and complemented with considered metalwork in the form of a snowdrop stem. The Nivalis family consists of a wall light, floor lamp, single drop and four light pendant.