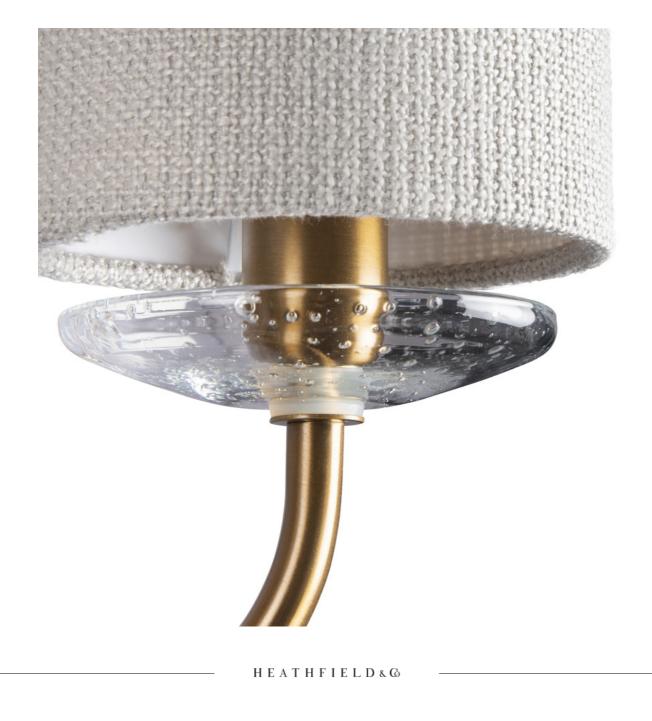

#### ALPINA CHANDELIER

With five curved arms designed to imitate the stems of the alpine flower, our Alpina chandelier has a sophisticated form, highlighted with clear glass accents. Its central stem is housed in a borosilicate glass cylinder, whilst each arm is finished with a delicately bubbled glass disk, perfectly diffusing the light.