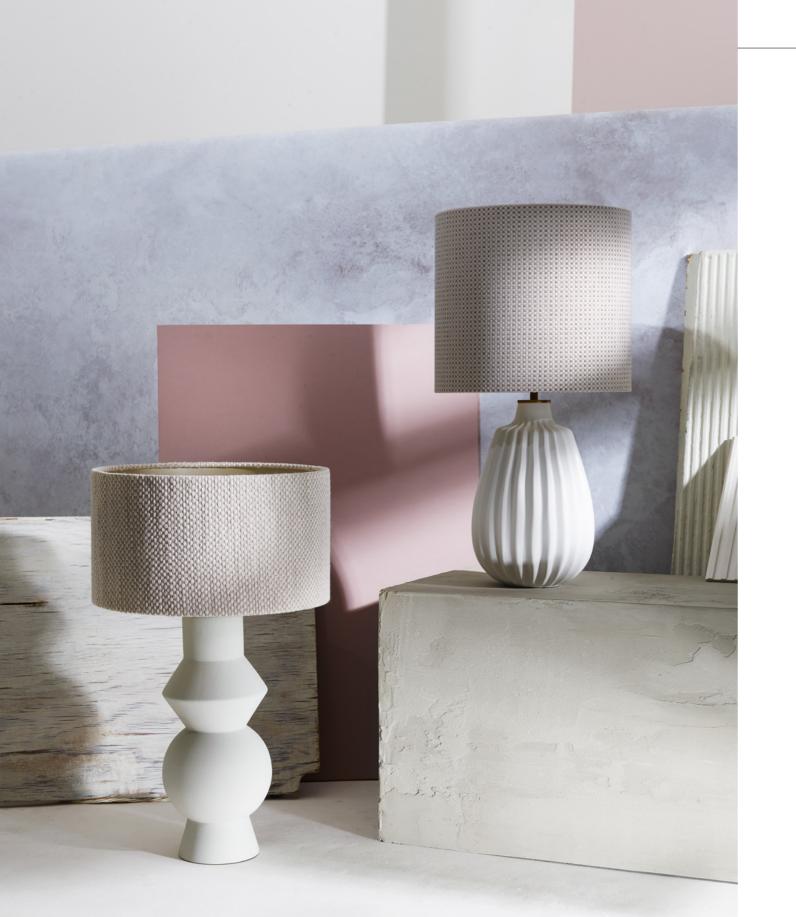

8

ASTER & FERO TABLE LAMPS

The refined curves and soft edges of our Aster table lamp make it one of the most organic forms in the collection. Echoing the symmetry of Aster in a slightly taller form, the Fero table lamp combines the same soft edges with an additional angular section.

Aster and Fero both draw inspiration from subtle textures in natural minerals, rocks and stone. The lightly grained surface enhances the depth of each lamp, adding a distinctive and tactile finish.

LINDEN