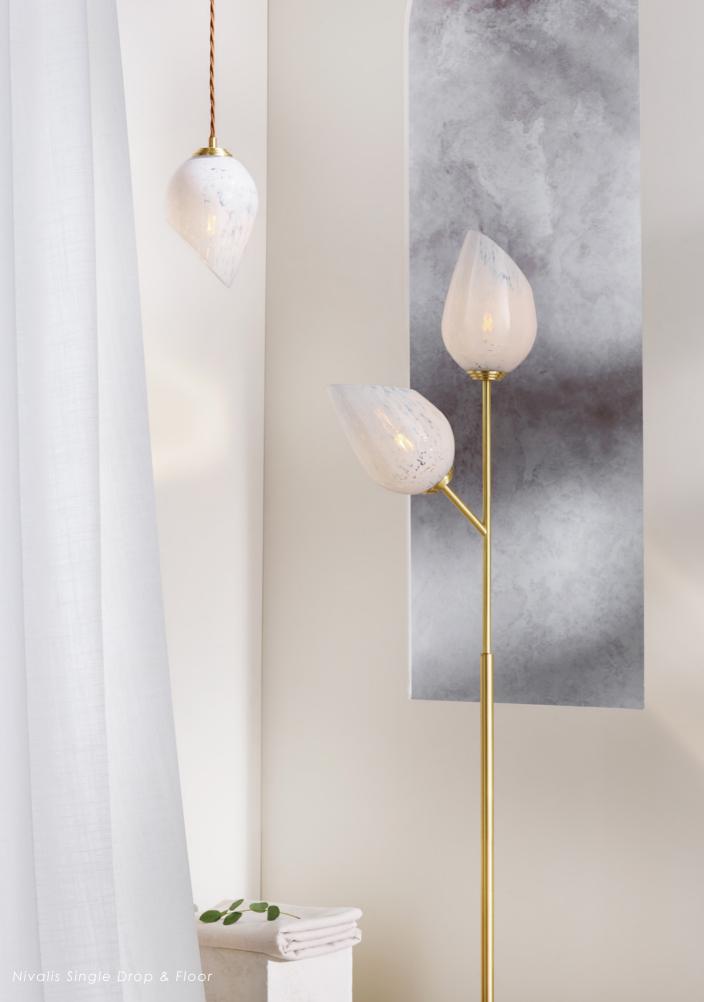

#### NIVALIS

Taking inspiration directly from spring flowering snowdrops, the Nivalis range features glass shades reflecting the classic bell shaped flower and pointed petals. In a beautiful white dappled finish, each glass shade is unique and complemented with considered metalwork in the form of a snowdrop stem. The Nivalis family consists of a wall light, floor lamp, single drop and four light pendant.