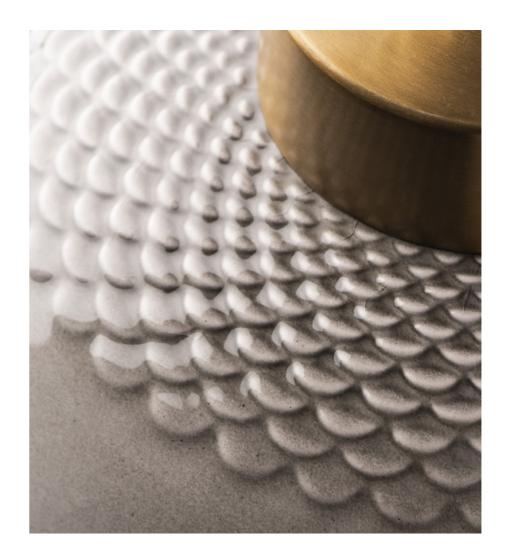

#### CAMELLIA TABLE LAMP

A petite rounded base with a subtle crackle glaze finish, our Camellia table lamp captures the beauty of the finer details found in nature, reflecting the delicate veins running through petals and leaves.

Aster and Fero both draw inspiration from subtle textures in natural minerals, rocks and stone. The lightly grained surface enhances the depth of each lamp, adding a distinctive and tactile finish.

LINDEN