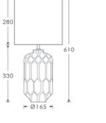

## THE COLLECTION

Camellia TL-CAME-SBRS-CRAC 12" Medium Drum Salt Ripple

- Ø355 -375

Ø305

FULL HEIGHT

BASE HEIGHT

BASE WIDTH

SHADE HEIGHT

490 mm

210 mm

280 mm

230 mm

Fero TL-FERO-SBRS-WHTE 14" Flat Drum String Element

575 mm 375 mm 200 mm 160 mm

Ø305 -

lvy TL-IVYO-SBRS-MOSS 10" Medium Drum Olive Weave