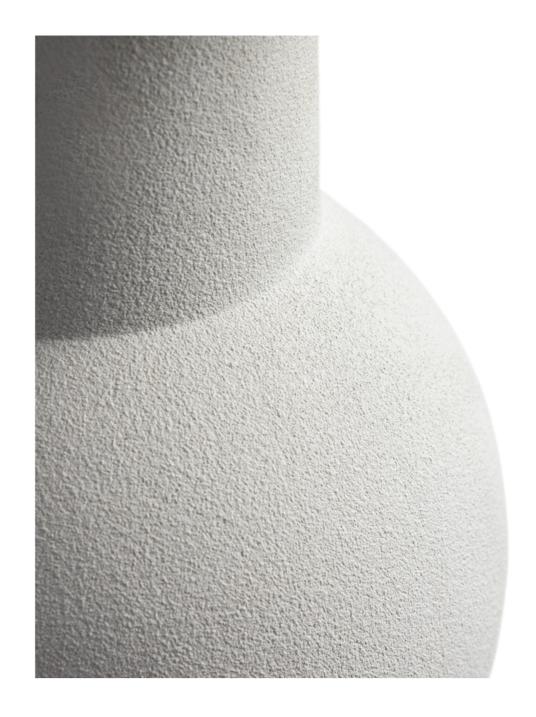

8

ASTER & FERO TABLE LAMPS

The refined curves and soft edges of our Aster table lamp make it one of the most organic forms in the collection. Echoing the symmetry of Aster in a slightly taller form, the Fero table lamp combines the same soft edges with an additional angular section.

Aster and Fero both draw inspiration from subtle textures in natural minerals, rocks and stone. The lightly grained surface enhances the depth of each lamp, adding a distinctive and tactile finish.

LINDEN