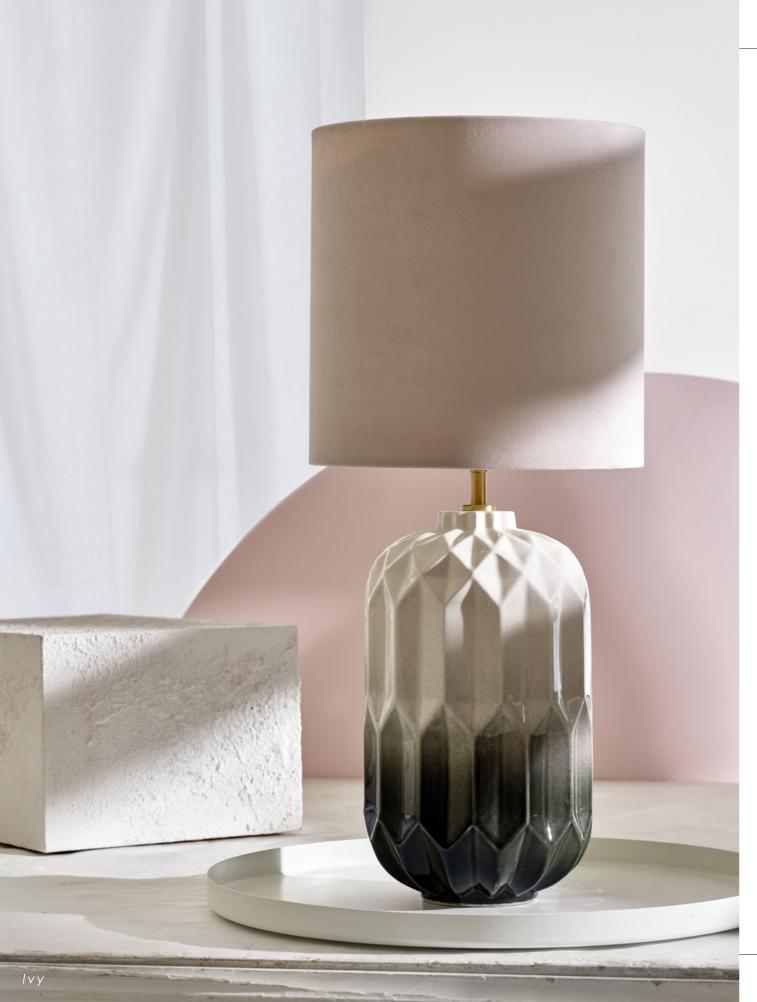

#### IVY & LAUREL TABLE LAMPS

A delicate colour gradient transitions our Ivy and Laurel table lamps from a deep moss green at the base to a light spring white at the top. The hexagonal honeycomb structure on the surface features strong lines and deep ridges, mirroring the complex prism shapes seen on the surface of the Ivy and Laurel leaf.