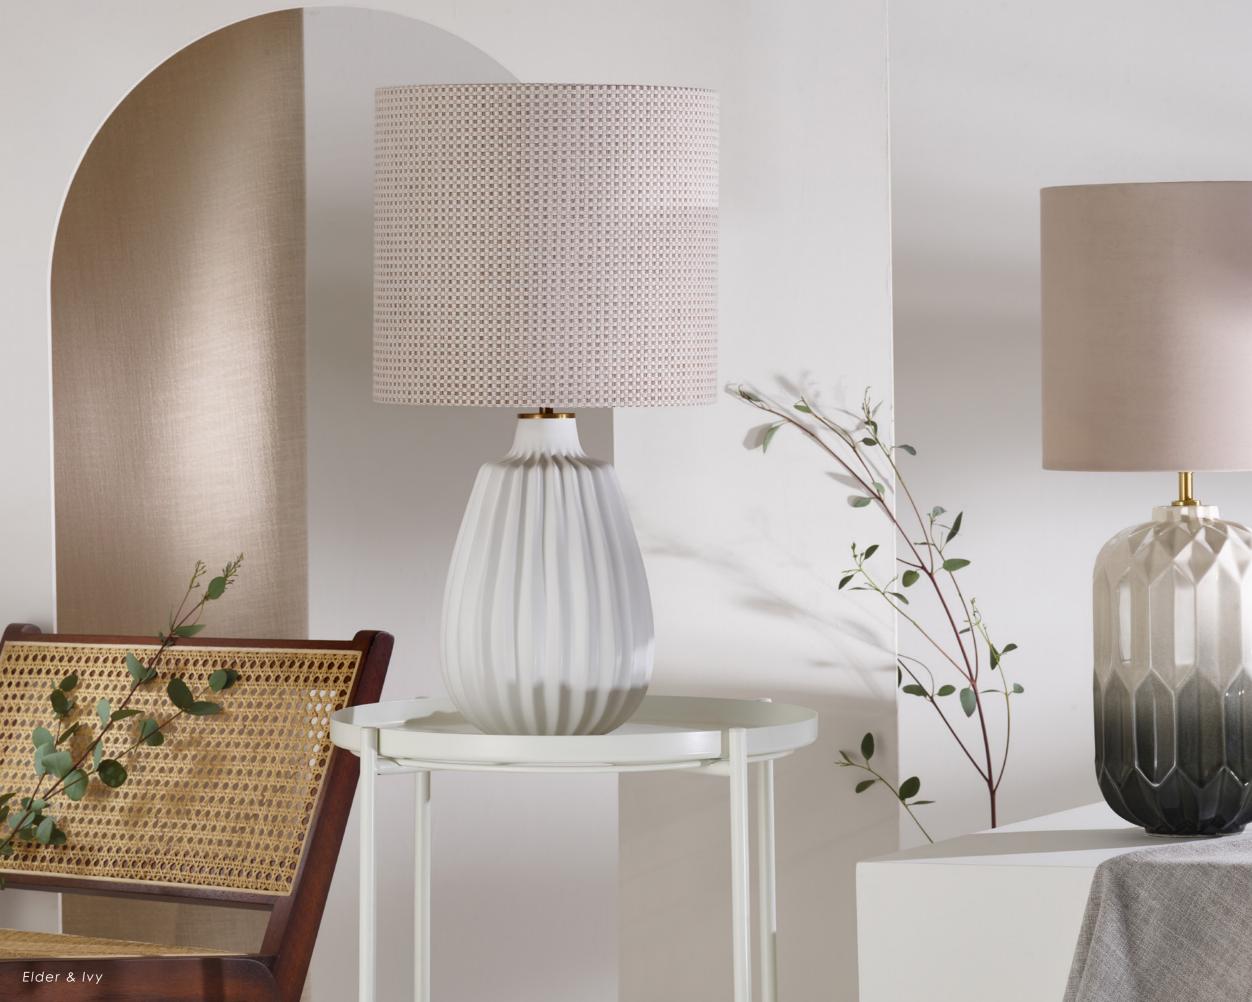

### CEDAR & ELDER TABLE LAMPS

Finished in pure white, the petal like structures of our Cedar and Elder table lamps are beautifully tapered from the base and have a deeply tactile form. Each soft ridge runs vertically, allowing light to fall and create unique contrasts and shadows across the ceramic.

With their decorative ribbed detail and neutral palette, the pod sized Elder or elongated Cedar provide an elegant contemporary aesthetic, suitable for any interior scheme.

LINDEN