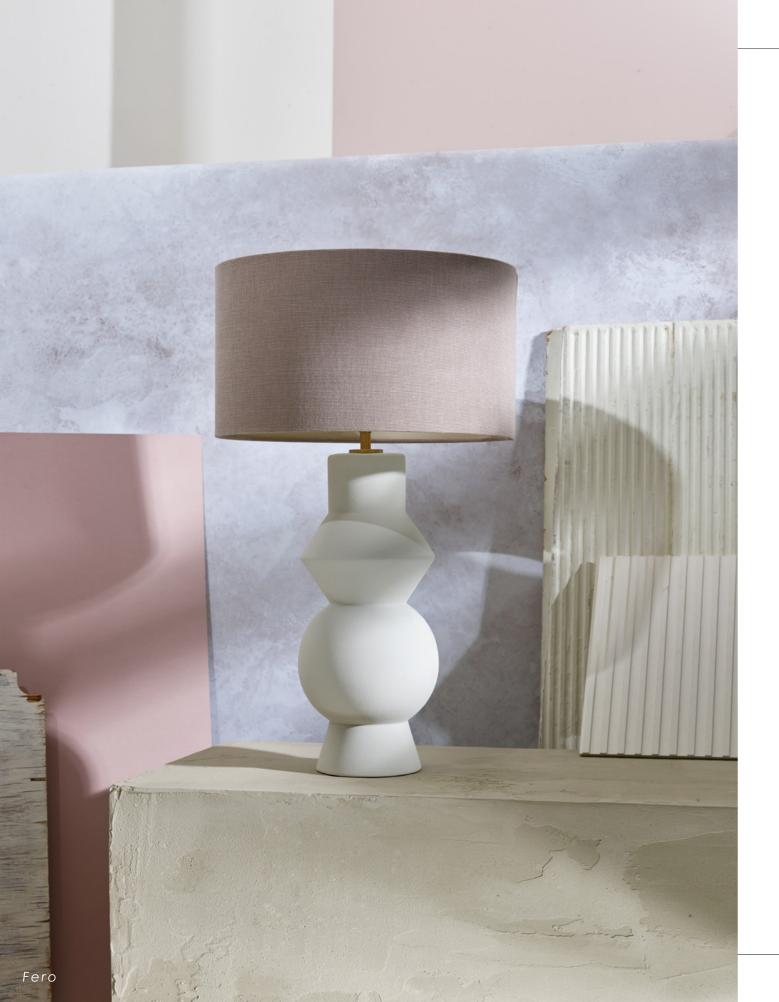

8

ASTER & FERO TABLE LAMPS

The refined curves and soft edges of our Aster table lamp make it one of the most organic forms in the collection. Echoing the symmetry of Aster in a slightly taller form, the Fero table lamp combines the same soft edges with an additional angular section.

Aster and Fero both draw inspiration from subtle textures in natural minerals, rocks and stone. The lightly grained surface enhances the depth of each lamp, adding a distinctive and tactile finish.

LINDEN