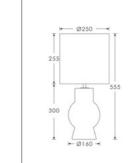

240

555 mm FULL HEIGHT BASE HEIGHT 300 mm SHADE HEIGHT 255 mm BASE WIDTH 160 mm

Ø355 -220 Laurel 420 mm TL-LAUR-SBRS-MOSS 220 mm 14" Flat Drum

175 mm

TL-ELDE-ABRS-WHTE 12" Medium Drum Hessian Element

FULL HEIGHT 585 mm BASE HEIGHT 305 mm SHADE HEIGHT 280 mm BASE WIDTH 190 mm