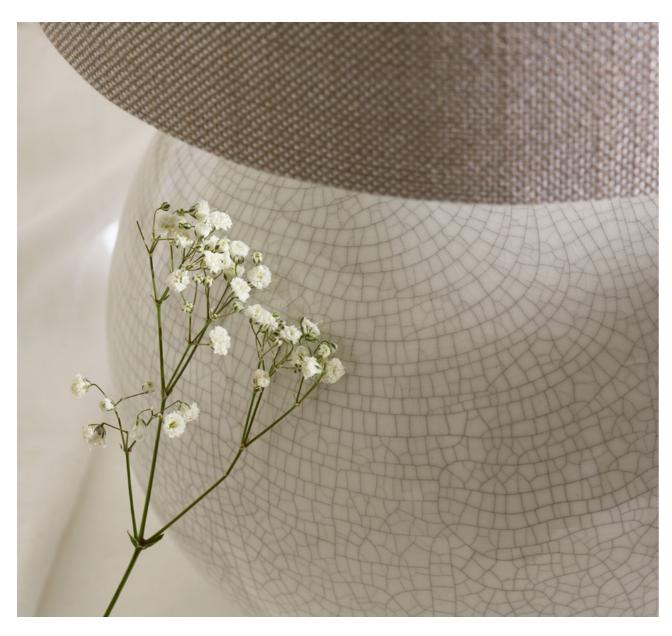

#### CAMELLIA TABLE LAMP

A petite rounded base with a subtle crackle glaze finish, our Camellia table lamp captures the beauty of the finer details found in nature, reflecting the delicate veins running through petals and leaves.