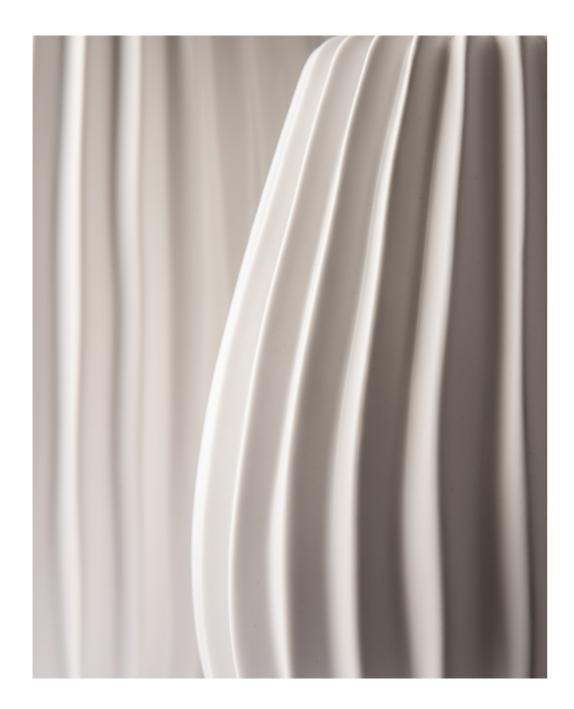

### CEDAR & ELDER TABLE LAMPS

Finished in pure white, the petal like structures of our Cedar and Elder table lamps are beautifully tapered from the base and have a deeply tactile form. Each soft ridge runs vertically, allowing light to fall and create unique contrasts and shadows across the ceramic.

With their decorative ribbed detail and neutral palette, the pod sized Elder or elongated Cedar provide an elegant contemporary aesthetic, suitable for any interior scheme.

LINDEN