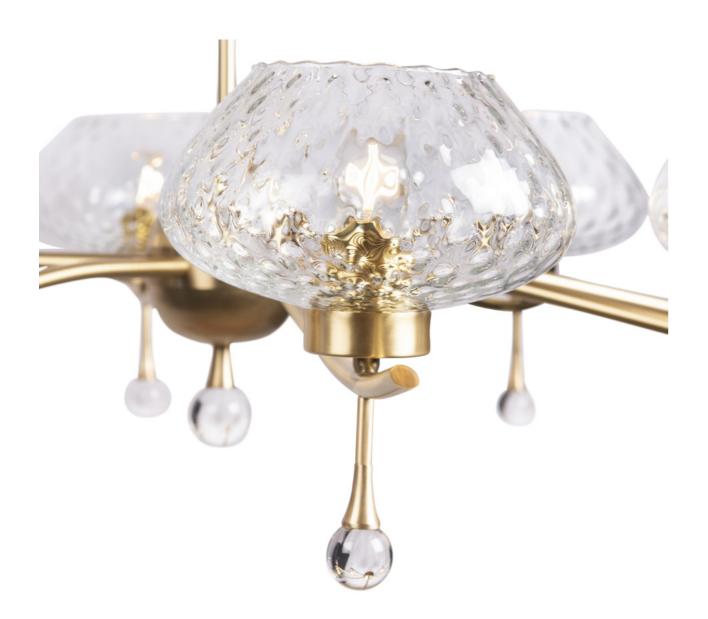

#### ALPINA CHANDELIER

With five curved arms designed to imitate the stems of the alpine flower, our Alpina chandelier has a sophisticated form, highlighted with clear glass accents. Its central stem is housed in a borosilicate glass cylinder, whilst each arm is finished with a delicately bubbled glass disk, perfectly diffusing the light.