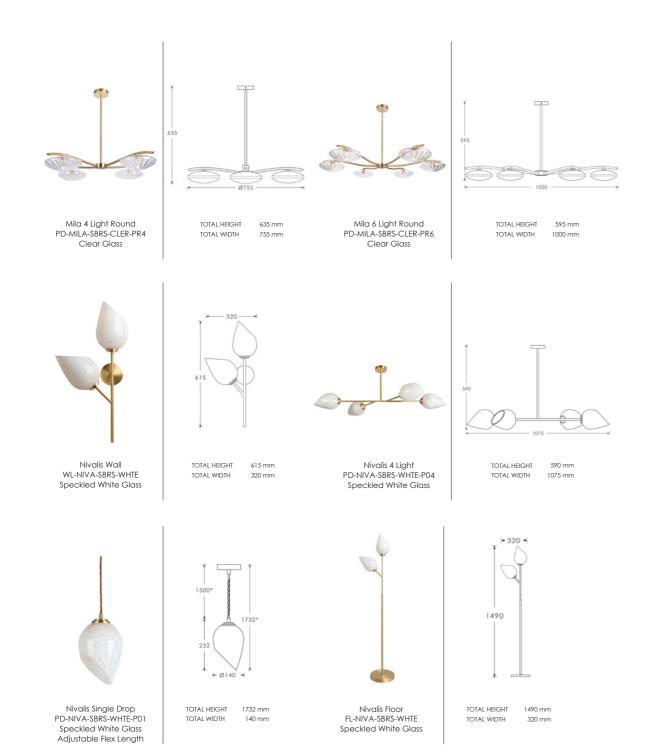

#### MILA ROUND PENDANTS

Delicate sweeping arms lead to seed shaped convex glass shades in both our four and six arm Mila round pendants. Inspired by a blossoming flower bud, each glass shade is gently fluted from the edge towards a central point, allowing the directional light to shine through. HEATHFIELD&G

#### NIVALIS

Taking inspiration directly from spring flowering snowdrops, the Nivalis range features glass shades reflecting the classic bell shaped flower and pointed petals. In a beautiful white dappled finish, each glass shade is unique and complemented with considered metalwork in the form of a snowdrop stem. The Nivalis family consists of a wall light, floor lamp, single drop and four light pendant.