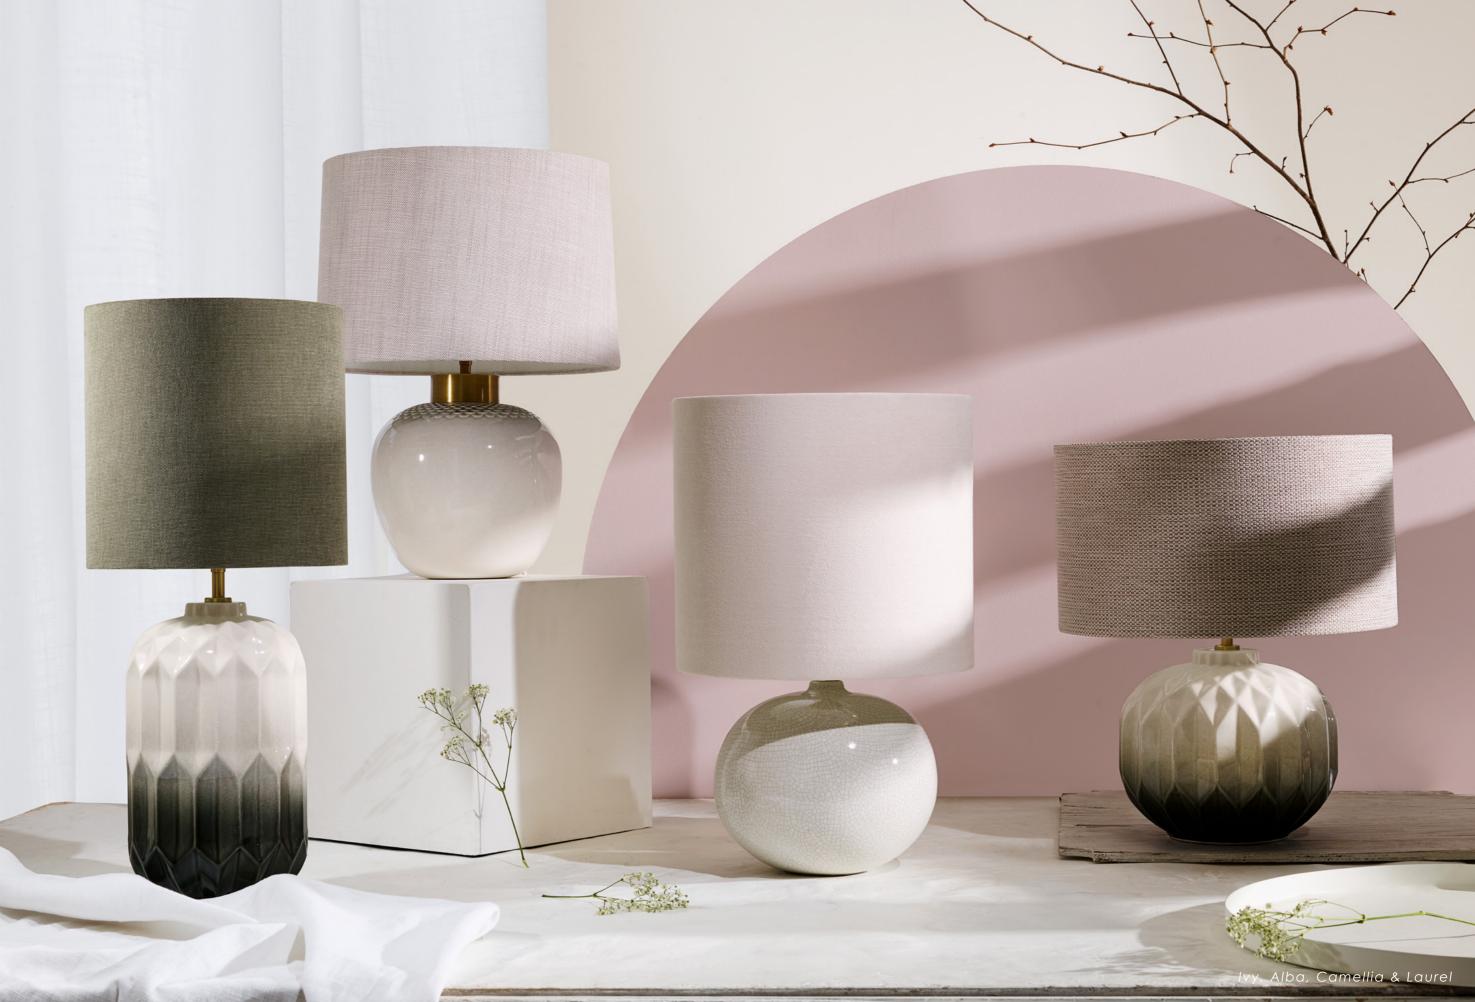

#### CAMELLIA TABLE LAMP

A petite rounded base with a subtle crackle glaze finish, our Camellia table lamp captures the beauty of the finer details found in nature, reflecting the delicate veins running through petals and leaves.

#### IVY & LAUREL TABLE LAMPS

A delicate colour gradient transitions our Ivy and Laurel table lamps from a deep moss green at the base to a light spring white at the top. The hexagonal honeycomb structure on the surface features strong lines and deep ridges, mirroring the complex prism shapes seen on the surface of the Ivy and Laurel leaf.

#### ALBA TABLE LAMP

The tapered leaves of the Alba stem from the center of its ceramic body, rippling outward to a defined scalloped edge. Its muted grey colour graduates through the textured surface, reflecting how colour diffuses across the soft petals of a white water lily.