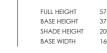

## THE COLLECTION

Camellia TL-CAME-SBRS-CRAC 12" Medium Drum Salt Ripple

- Ø355 -375

Ø305

FULL HEIGHT

BASE HEIGHT

BASE WIDTH

SHADE HEIGHT

490 mm

210 mm

280 mm

230 mm

Fero TL-FERO-SBRS-WHTE 14" Flat Drum String Element

575 mm 375 mm 200 mm 160 mm

Ø305 -

lvy TL-IVYO-SBRS-MOSS 10" Medium Drum Olive Weave