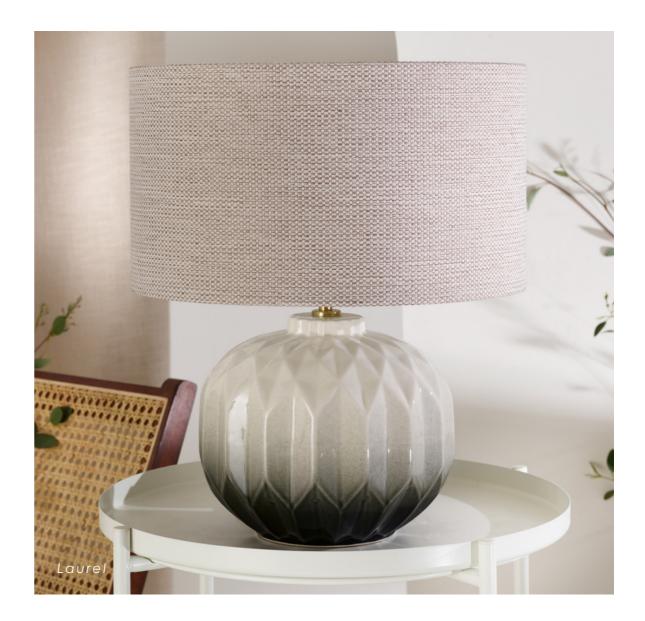

#### IVY & LAUREL TABLE LAMPS

A delicate colour gradient transitions our Ivy and Laurel table lamps from a deep moss green at the base to a light spring white at the top. The hexagonal honeycomb structure on the surface features strong lines and deep ridges, mirroring the complex prism shapes seen on the surface of the Ivy and Laurel leaf.

240

555 mm FULL HEIGHT BASE HEIGHT 300 mm SHADE HEIGHT 255 mm BASE WIDTH 160 mm

Ø355 -220 Laurel 420 mm TL-LAUR-SBRS-MOSS 220 mm 14" Flat Drum

175 mm

TL-ELDE-ABRS-WHTE 12" Medium Drum Hessian Element

FULL HEIGHT 585 mm BASE HEIGHT 305 mm SHADE HEIGHT 280 mm BASE WIDTH 190 mm