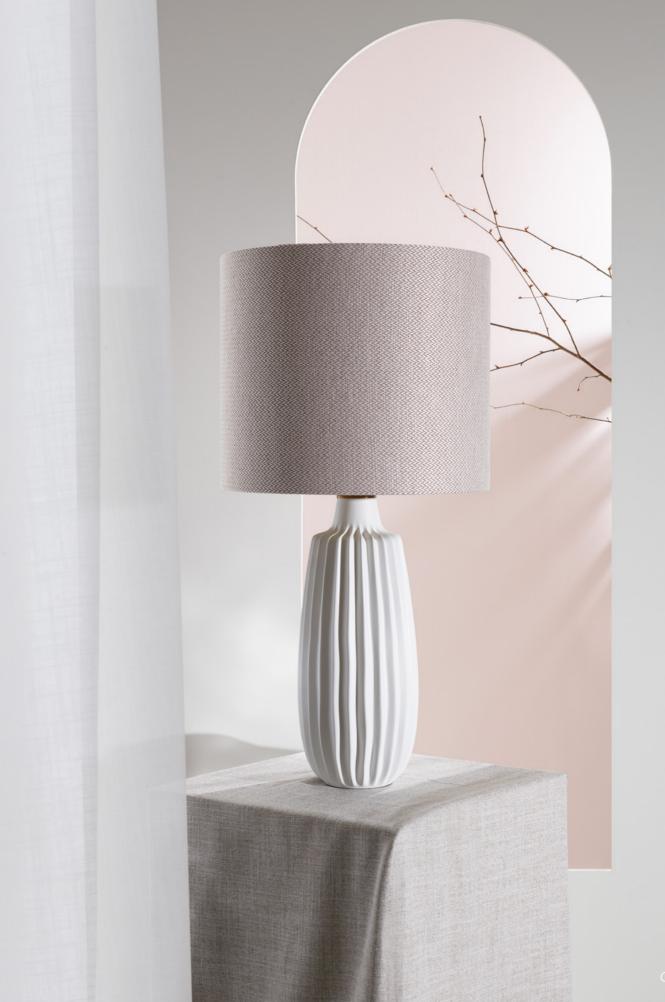

8

ASTER & FERO TABLE LAMPS

The refined curves and soft edges of our Aster table lamp make it one of the most organic forms in the collection. Echoing the symmetry of Aster in a slightly taller form, the Fero table lamp combines the same soft edges with an additional angular section.

Aster and Fero both draw inspiration from subtle textures in natural minerals, rocks and stone. The lightly grained surface enhances the depth of each lamp, adding a distinctive and tactile finish.

LINDEN