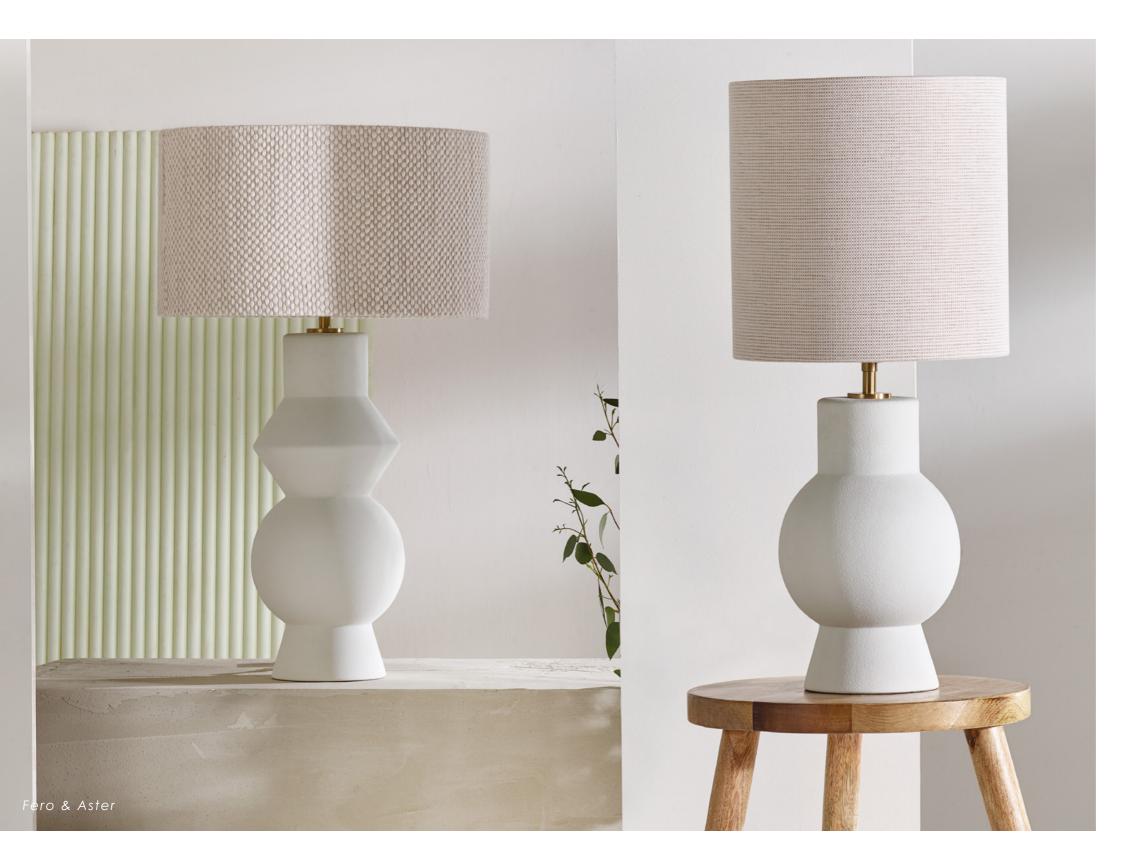

8

ASTER & FERO TABLE LAMPS

The refined curves and soft edges of our Aster table lamp make it one of the most organic forms in the collection. Echoing the symmetry of Aster in a slightly taller form, the Fero table lamp combines the same soft edges with an additional angular section.

Aster and Fero both draw inspiration from subtle textures in natural minerals, rocks and stone. The lightly grained surface enhances the depth of each lamp, adding a distinctive and tactile finish.

LINDEN