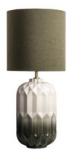

#### ALBA TABLE LAMP

The tapered leaves of the Alba stem from the center of its ceramic body, rippling outward to a defined scalloped edge. Its muted grey colour graduates through the textured surface, reflecting how colour diffuses across the soft petals of a white water lily.