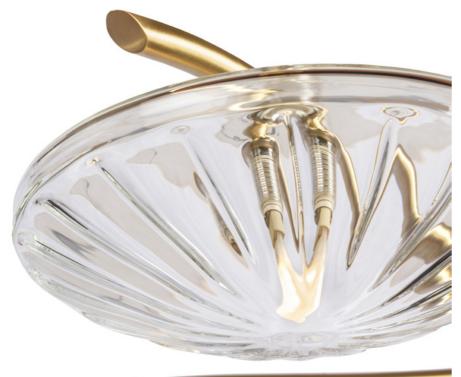

#### ALPINA CHANDELIER

With five curved arms designed to imitate the stems of the alpine flower, our Alpina chandelier has a sophisticated form, highlighted with clear glass accents. Its central stem is housed in a borosilicate glass cylinder, whilst each arm is finished with a delicately bubbled glass disk, perfectly diffusing the light.