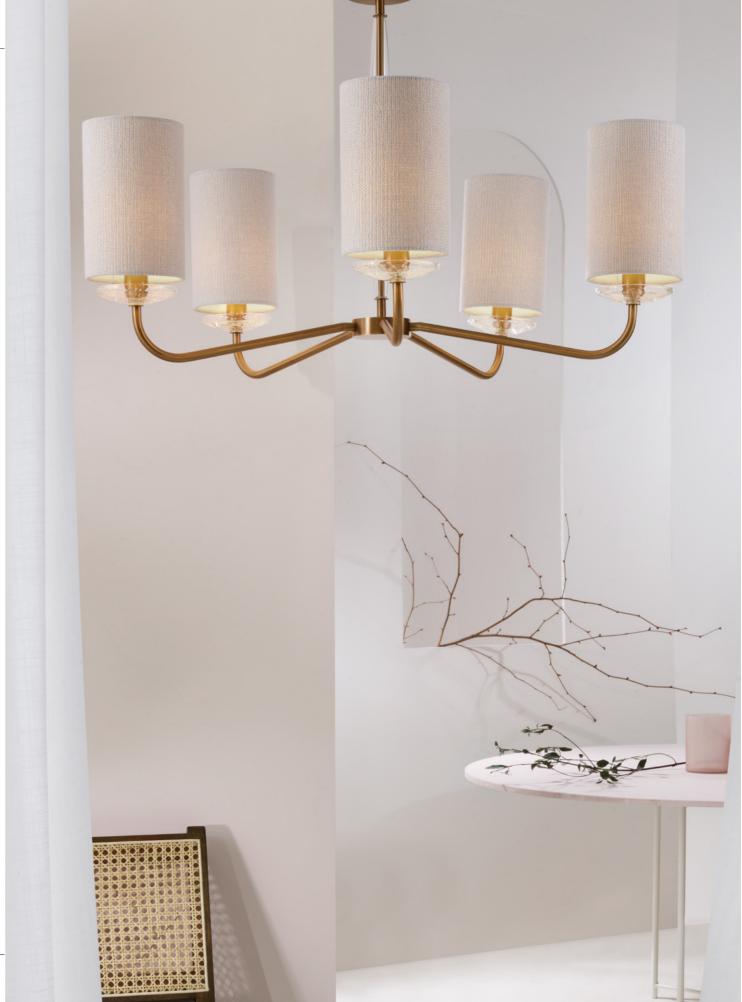

#### ALPINA CHANDELIER

With five curved arms designed to imitate the stems of the alpine flower, our Alpina chandelier has a sophisticated form, highlighted with clear glass accents. Its central stem is housed in a borosilicate glass cylinder, whilst each arm is finished with a delicately bubbled glass disk, perfectly diffusing the light.

Straw Element

Luci

PD-LUCI-SBRS-CLER Clear Glass

TOTAL HEIGHT 860 mm TOTAL WIDTH 960 mm

I I

BASE WIDTH

Alpina PD-ALPI-ABRS-CLER 5 x 5" Tall Drum Oatmeal Element

TOTAL HEIGHT 535 mm TOTAL WIDTH 825 mm