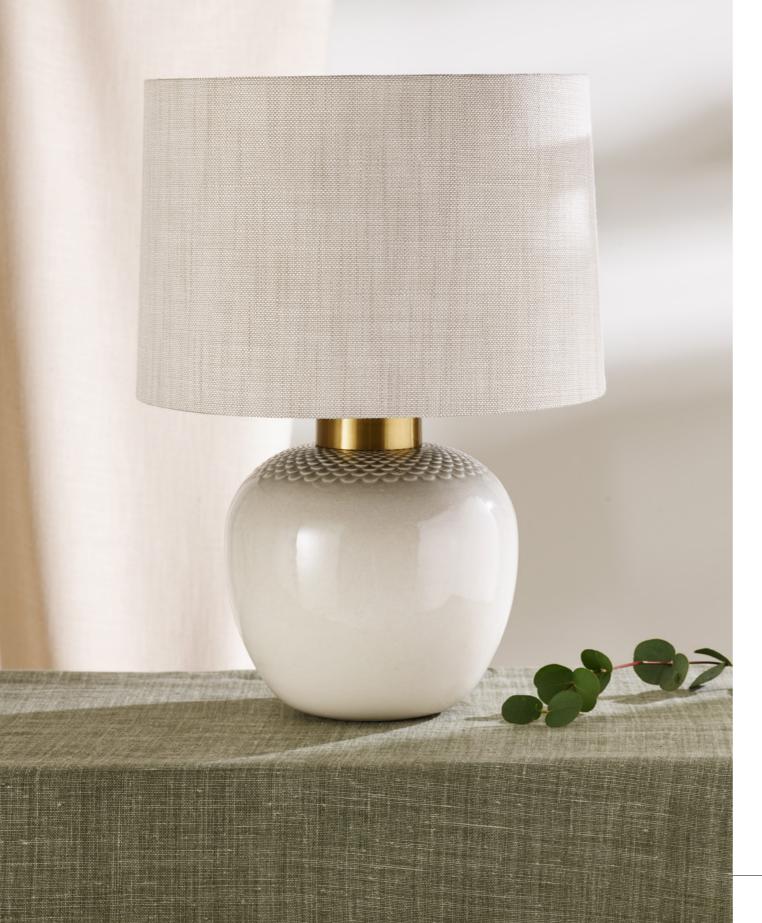

#### CAMELLIA TABLE LAMP

A petite rounded base with a subtle crackle glaze finish, our Camellia table lamp captures the beauty of the finer details found in nature, reflecting the delicate veins running through petals and leaves.