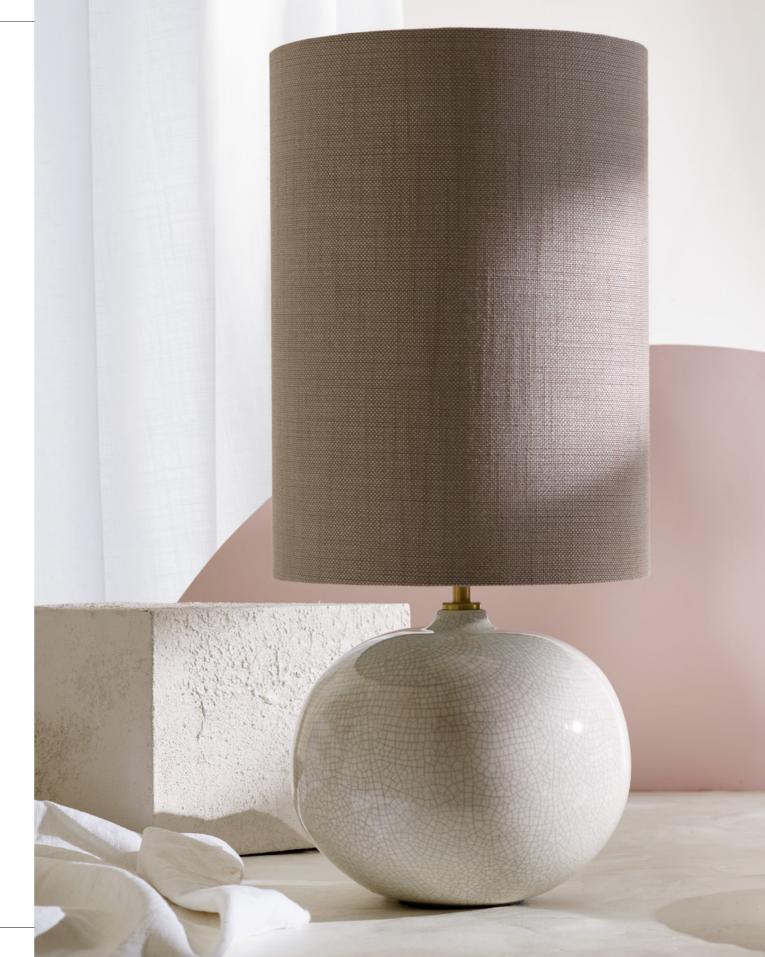

#### CAMELLIA TABLE LAMP

A petite rounded base with a subtle crackle glaze finish, our Camellia table lamp captures the beauty of the finer details found in nature, reflecting the delicate veins running through petals and leaves.