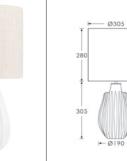

#### ALBA TABLE LAMP

The tapered leaves of the Alba stem from the center of its ceramic body, rippling outward to a defined scalloped edge. Its muted grey colour graduates through the textured surface, reflecting how colour diffuses across the soft petals of a white water lily.

Alba

TL-ALBA-ABRS-GREY

14" Roman Drum

Steel Weave

FULL HEIGHT 480 mm BASE HEIGHT 240 mm SHADE HEIGHT 240 mm BASE WIDTH 220 mm

Ø220

Ø355

240