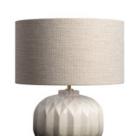

#### ALBA TABLE LAMP

The tapered leaves of the Alba stem from the center of its ceramic body, rippling outward to a defined scalloped edge. Its muted grey colour graduates through the textured surface, reflecting how colour diffuses across the soft petals of a white water lily.