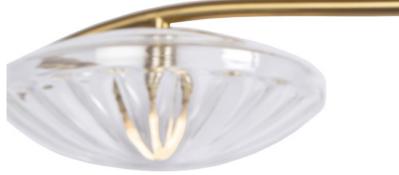

#### MILA ROUND PENDANTS

Delicate sweeping arms lead to seed shaped convex glass shades in both our four and six arm Mila round pendants. Inspired by a blossoming flower bud, each glass shade is gently fluted from the edge towards a central point, allowing the directional light to shine through. HEATHFIELD&G