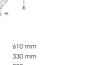

FULL HEIGHT 610 mm BASE HEIGHT 330 mm SHADE HEIGHT 280 mm

BASE WIDTH

165 mm

Hemp Element

Aster

TL-ASTE-SBRS-WHTE

10" Medium Drum

Wheat Element