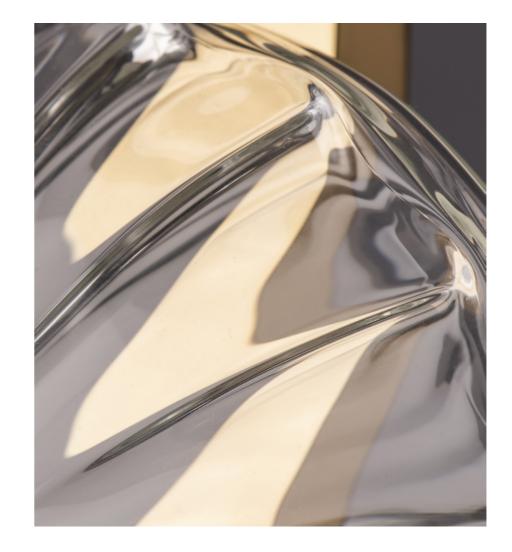

#### ALBA TABLE LAMP

The tapered leaves of the Alba stem from the center of its ceramic body, rippling outward to a defined scalloped edge. Its muted grey colour graduates through the textured surface, reflecting how colour diffuses across the soft petals of a white water lily.