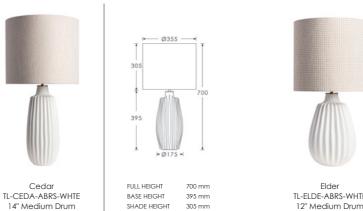

### CEDAR & ELDER TABLE LAMPS

Finished in pure white, the petal like structures of our Cedar and Elder table lamps are beautifully tapered from the base and have a deeply tactile form. Each soft ridge runs vertically, allowing light to fall and create unique contrasts and shadows across the ceramic.

With their decorative ribbed detail and neutral palette, the pod sized Elder or elongated Cedar provide an elegant contemporary aesthetic, suitable for any interior scheme.

LINDEN

240

555 mm FULL HEIGHT BASE HEIGHT 300 mm SHADE HEIGHT 255 mm BASE WIDTH 160 mm

Ø355 -220 Laurel 420 mm TL-LAUR-SBRS-MOSS 220 mm 14" Flat Drum

175 mm

TL-ELDE-ABRS-WHTE 12" Medium Drum Hessian Element

FULL HEIGHT 585 mm BASE HEIGHT 305 mm SHADE HEIGHT 280 mm BASE WIDTH 190 mm