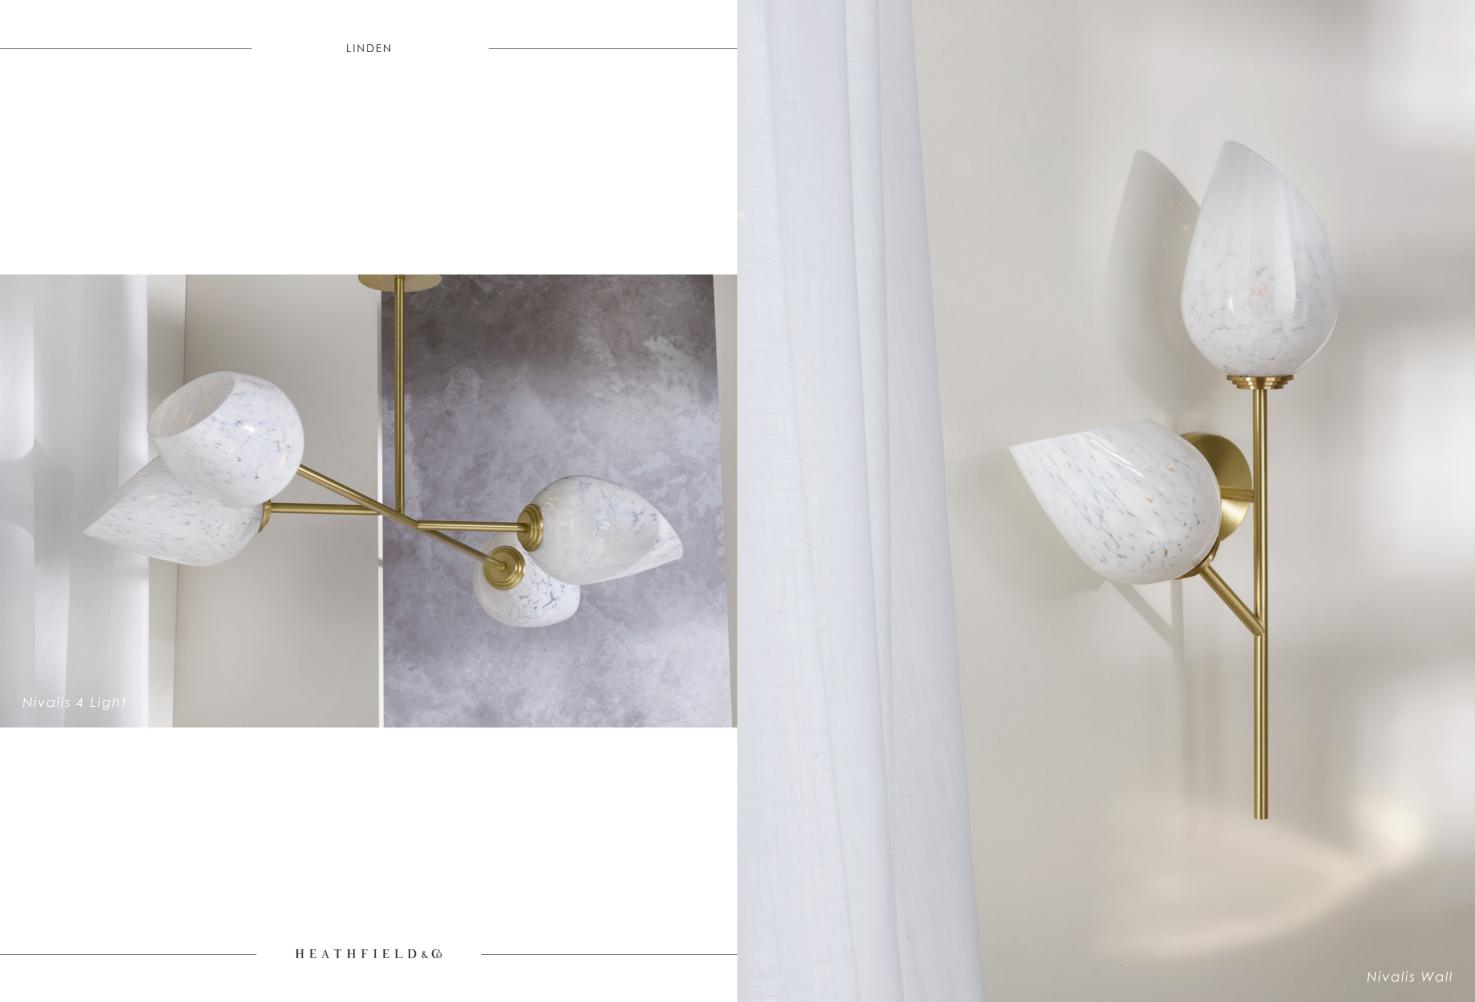

#### NIVALIS

Taking inspiration directly from spring flowering snowdrops, the Nivalis range features glass shades reflecting the classic bell shaped flower and pointed petals. In a beautiful white dappled finish, each glass shade is unique and complemented with considered metalwork in the form of a snowdrop stem. The Nivalis family consists of a wall light, floor lamp, single drop and four light pendant.