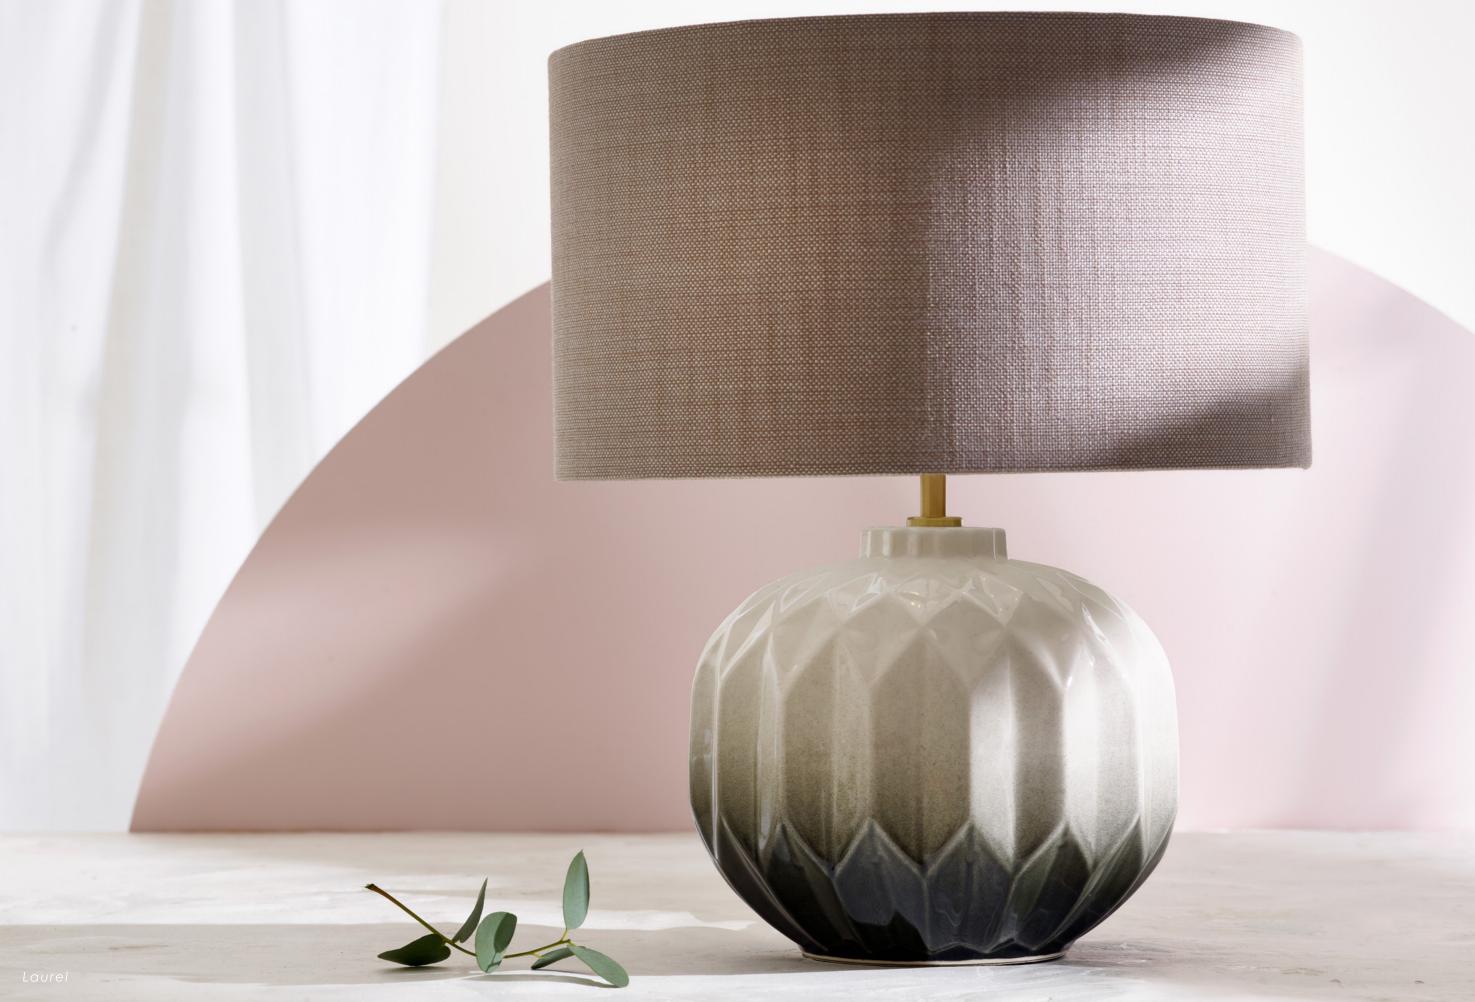

#### CAMELLIA TABLE LAMP

A petite rounded base with a subtle crackle glaze finish, our Camellia table lamp captures the beauty of the finer details found in nature, reflecting the delicate veins running through petals and leaves.