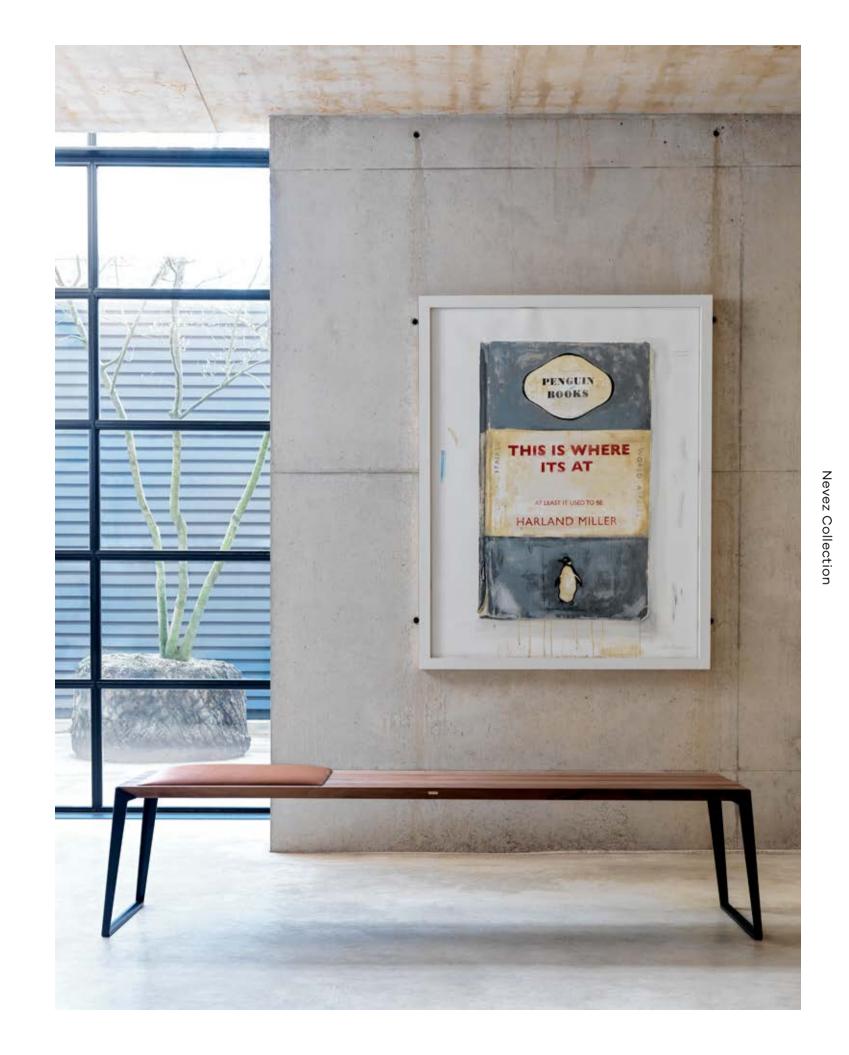

## Crafted

Modernism

The clean, architectural lines of the Nevez bench are the end product of a meticulous process of refinement. No detail is too fine to be perfected in the quest for great design. This principle has served Lyndon well throughout its history. Coupled with the craftsmanship for which the firm is renowned, Nevez sets a new standard for British crafted modernism. And it shows in the combination of a durable, traditional frame with the intricate detailing of the wood and seat pad.

Design

The commitment to detailing is also there in the refined design of the doweling that connects the seat to the base. Available in a choice of black on oak or brass on walnut, the combination of strength and finesse in the dowel exemplifies the care Lyndon takes to get every detail just right.

Nevez

Details

Attention to detail and careful consideration of the design can be seen in the beautiful dowels on the edge of the timber, with the option of black on oak or brass on walnut, bringing a level of finesse that Lyndon is recognised for.