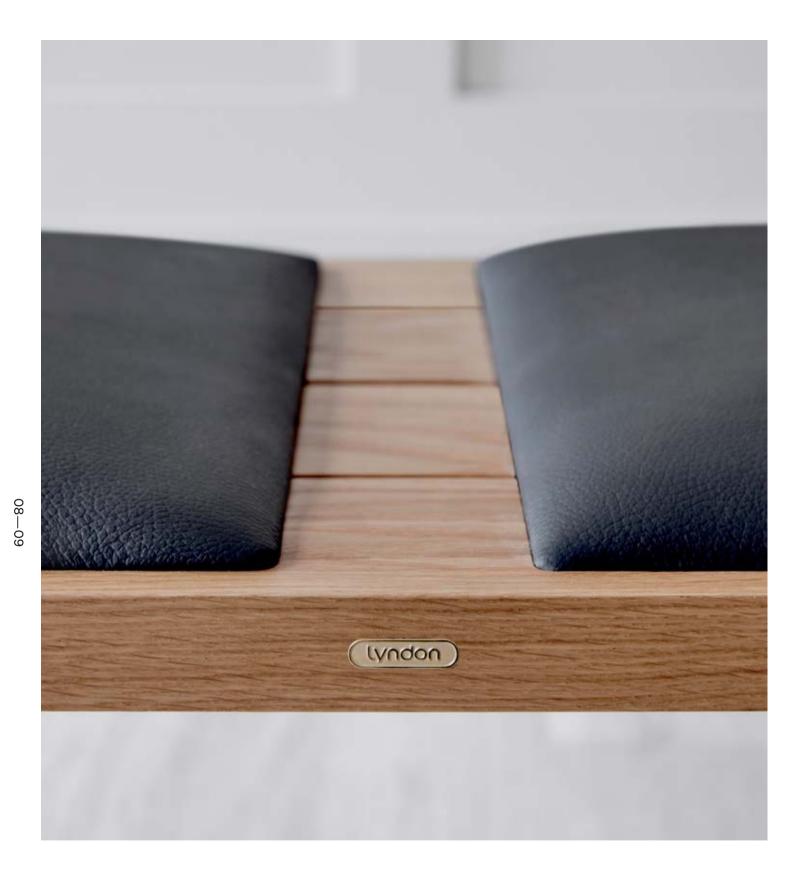

Design

The commitment to detailing is also there in the refined design of the doweling that connects the seat to the base. Available in a choice of black on oak or brass on walnut, the combination of strength and finesse in the dowel exemplifies the care Lyndon takes to get every detail just right.

Nevez

Details

Attention to detail and careful consideration of the design can be seen in the beautiful dowels on the edge of the timber, with the option of black on oak or brass on walnut, bringing a level of finesse that Lyndon is recognised for.