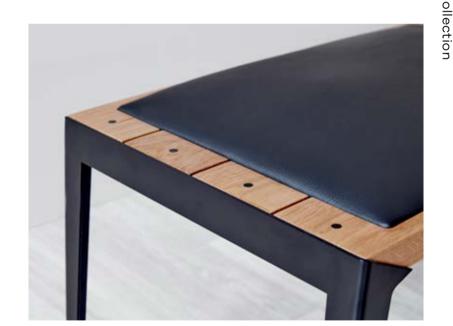

Design

The commitment to detailing is also there in the refined design of the doweling that connects the seat to the base. Available in a choice of black on oak or brass on walnut, the combination of strength and finesse in the dowel exemplifies the care Lyndon takes to get every detail just right.

Nevez

Details

Attention to detail and careful consideration of the design can be seen in the beautiful dowels on the edge of the timber, with the option of black on oak or brass on walnut, bringing a level of finesse that Lyndon is recognised for.