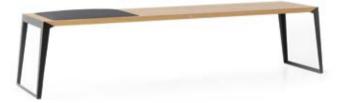

## Crafted

Modernism

The clean, architectural lines of the Nevez bench are the end product of a meticulous process of refinement. No detail is too fine to be perfected in the quest for great design. This principle has served Lyndon well throughout its history. Coupled with the craftsmanship for which the firm is renowned, Nevez sets a new standard for British crafted modernism. And it shows in the combination of a durable, traditional frame with the intricate detailing of the wood and seat pad.

Design

The commitment to detailing is also there in the refined design of the doweling that connects the seat to the base. Available in a choice of black on oak or brass on walnut, the combination of strength and finesse in the dowel exemplifies the care Lyndon takes to get every detail just right.

Nevez

Details

Attention to detail and careful consideration of the design can be seen in the beautiful dowels on the edge of the timber, with the option of black on oak or brass on walnut, bringing a level of finesse that Lyndon is recognised for.