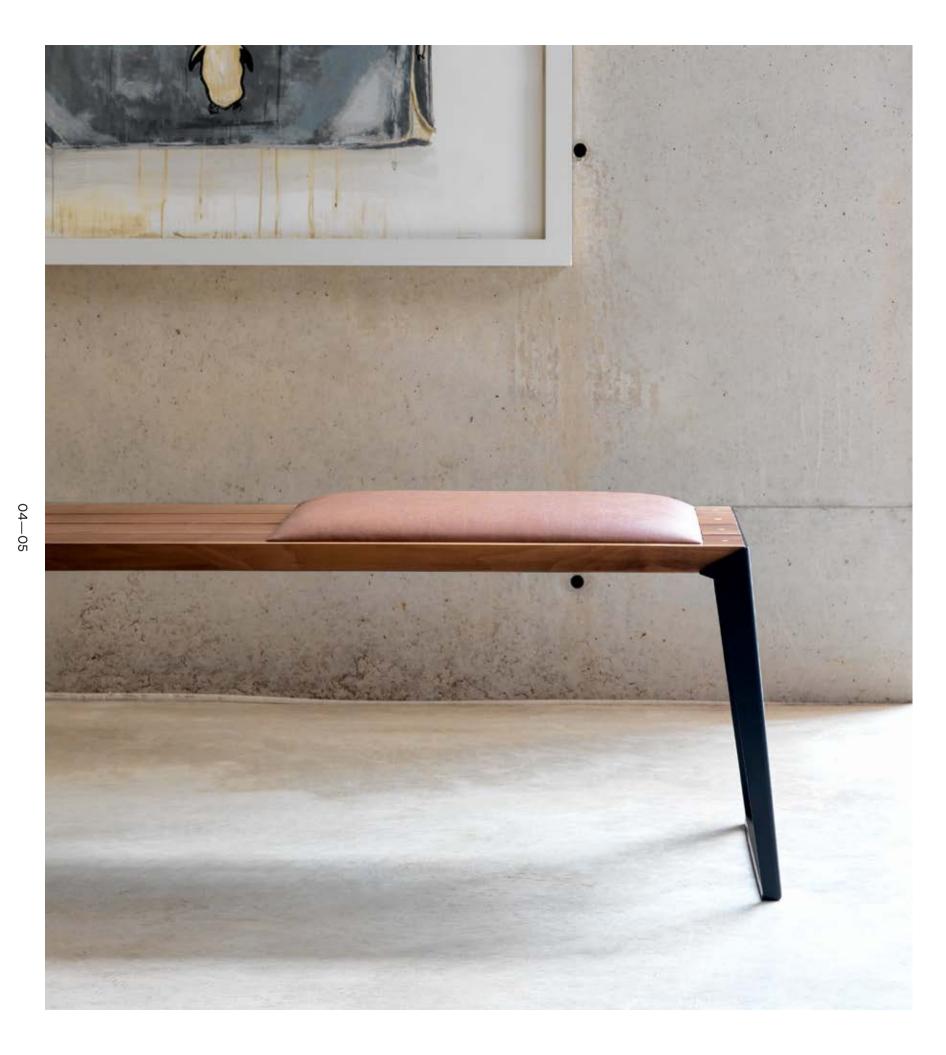

## Crafted

Modernism

The clean, architectural lines of the Nevez bench are the end product of a meticulous process of refinement. No detail is too fine to be perfected in the quest for great design. This principle has served Lyndon well throughout its history. Coupled with the craftsmanship for which the firm is renowned, Nevez sets a new standard for British crafted modernism. And it shows in the combination of a durable, traditional frame with the intricate detailing of the wood and seat pad.

Design

The commitment to detailing is also there in the refined design of the doweling that connects the seat to the base. Available in a choice of black on oak or brass on walnut, the combination of strength and finesse in the dowel exemplifies the care Lyndon takes to get every detail just right.

Nevez

Details

Attention to detail and careful consideration of the design can be seen in the beautiful dowels on the edge of the timber, with the option of black on oak or brass on walnut, bringing a level of finesse that Lyndon is recognised for.