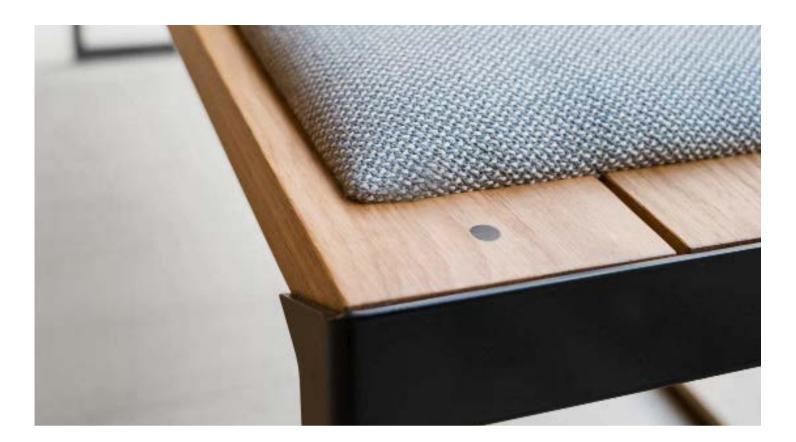

Design

The commitment to detailing is also there in the refined design of the doweling that connects the seat to the base. Available in a choice of black on oak or brass on walnut, the combination of strength and finesse in the dowel exemplifies the care Lyndon takes to get every detail just right.

Nevez

Details

Attention to detail and careful consideration of the design can be seen in the beautiful dowels on the edge of the timber, with the option of black on oak or brass on walnut, bringing a level of finesse that Lyndon is recognised for.