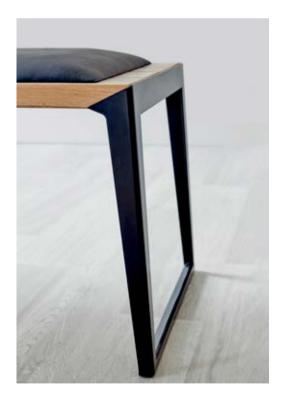

## Crafted

Modernism

The clean, architectural lines of the Nevez bench are the end product of a meticulous process of refinement. No detail is too fine to be perfected in the quest for great design. This principle has served Lyndon well throughout its history. Coupled with the craftsmanship for which the firm is renowned, Nevez sets a new standard for British crafted modernism. And it shows in the combination of a durable, traditional frame with the intricate detailing of the wood and seat pad.

#### Options

- Available in ABW or Oak
  Dowels available in Brass with ABW
  or Black with OAK
  Powder coated black legs
  CMHR foam and fibre seat pad option
  2000mm, 1700mm and
  1400mm options