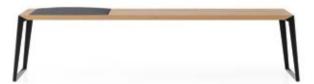

## Crafted

Modernism

The clean, architectural lines of the Nevez bench are the end product of a meticulous process of refinement. No detail is too fine to be perfected in the quest for great design. This principle has served Lyndon well throughout its history. Coupled with the craftsmanship for which the firm is renowned, Nevez sets a new standard for British crafted modernism. And it shows in the combination of a durable, traditional frame with the intricate detailing of the wood and seat pad.

Design

The commitment to detailing is also there in the refined design of the doweling that connects the seat to the base. Available in a choice of black on oak or brass on walnut, the combination of strength and finesse in the dowel exemplifies the care Lyndon takes to get every detail just right.

Nevez

Details

Attention to detail and careful consideration of the design can be seen in the beautiful dowels on the edge of the timber, with the option of black on oak or brass on walnut, bringing a level of finesse that Lyndon is recognised for.