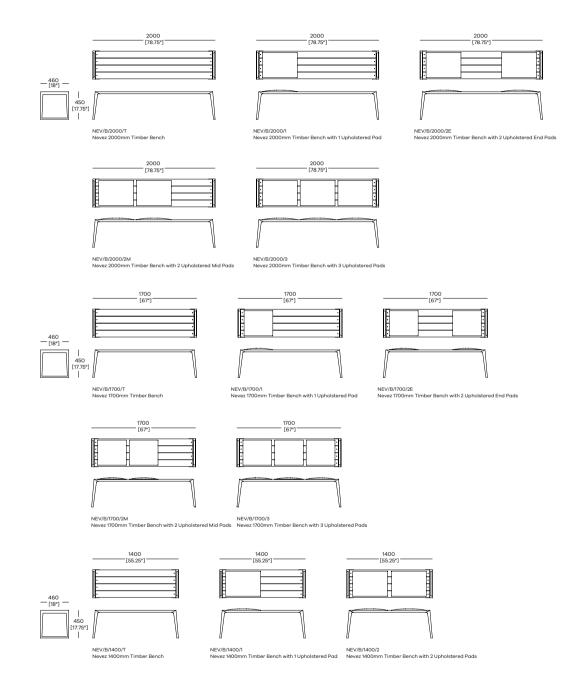

### Specifications

#### Options

- Available in ABW or Oak
  Dowels available in Brass with ABW
  or Black with OAK
  Powder coated black legs
  CMHR foam and fibre seat pad option
  2000mm, 1700mm and
  1400mm options