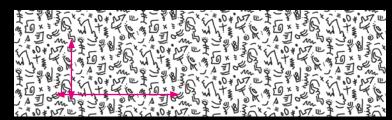

# WALL

Wall 105 Indigo

Wall 250 Green/Grey

Wall 583 Grey/Stone

Wall 949 Noir

NOW AVAILABLE ON OCOTWILL OUR NEW PRINT BASECLOTH MADE FROM RECYCLED PLASTIC BOTTLES

Wall 105 Indigo on Hygge chair by David Fox

DOWNTOWN - Height Repeat: 34cm, Side Repeat: 68cm (approx)

RHYTHM - Height Repeat: 22.7cm, Side Repeat: 45.2cm (approx)

WALL - Height Repeat: 28.5cm, Side Repeat: 45.3cm (approx)

Head Office Panaz Ltd. Bentley Wood Way Hapton, Burnley Lancashire, BB11 5ST England Tel: +44 (0)1282 696969 email: sales@panaz.co.uk Panaz Europe Ltd. Villa Malitah Mediterranean Street The Village St. Juliens STJ 1870 Malta Tel: 00356-27780052 email: admin@panaz.com