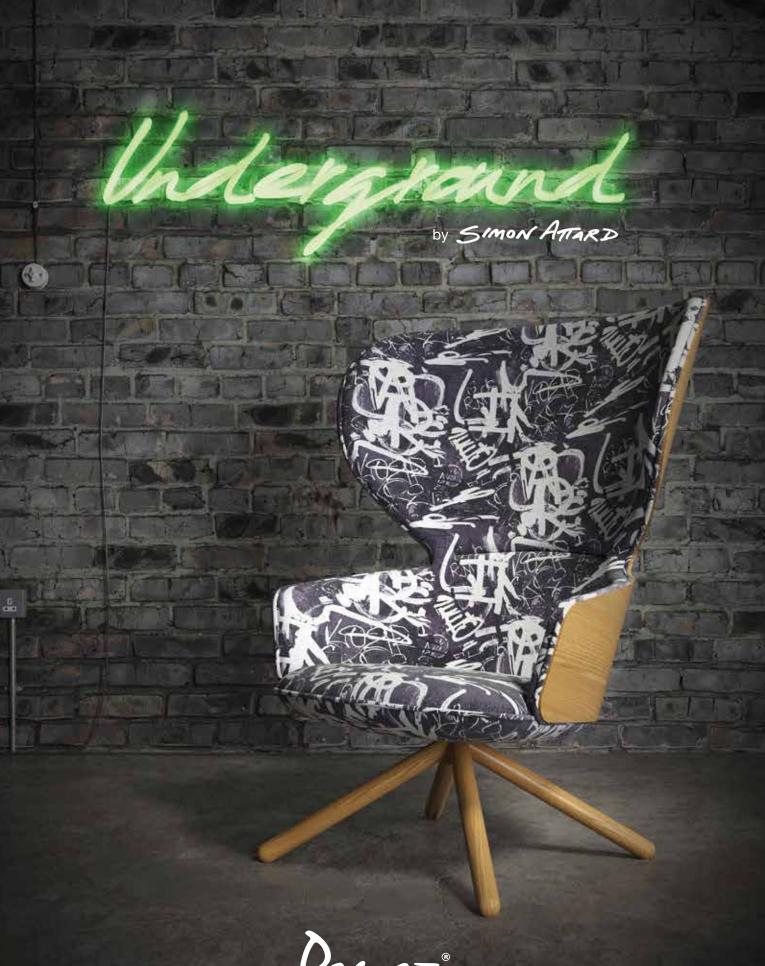

#### by SIMON ATTARD

The Underground Collection by designer Simon Attard takes inspiration from graffiti and the street art of 1970's New York, where artists would tag trains, letting the subway carry their work throughout the city.

The Underground Collection was inspired by this movement, to create designs that originated from the street, and to sit within the commercial and workspace environment. Graffiti by default, especially in the 1970's was associated with crime, as too were the streets with danger and pollution.

This cool collection of 3 print designs in 5 colourways features **DOWNTOWN** and **WALL**, showcasing scale and street graphics, while **RHYTHM** is motif based and improvised, all expressed in combinations of monochrome with earthly neutrals and neon pop.