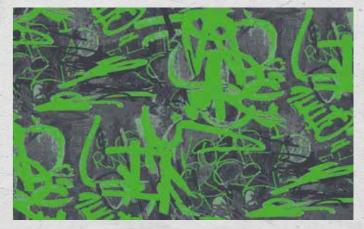

### DOWNTOWN

Downtown 105 Indigo

Downtown 949 Noir

Downtown 583 Grey/Stone

Downtown 990 Black/White

Downtown 250 Green/Grey

This cool collection of 3 print designs in 5 colourways features **DOWNTOWN** and **WALL**, showcasing scale and street graphics, while **RHYTHM** is motif based and improvised, all expressed in combinations of monochrome with earthly neutrals and neon pop.