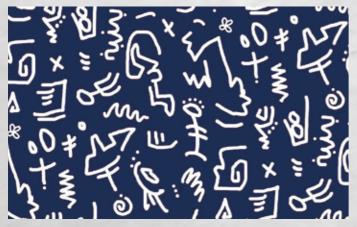

## RHYTHM

Rhythm 949 Noir

Rhythm 105 Indigo

Rhythm 583 Grey/Stone

Rhythm 990 Black/White

Rhythm 290 Green/Black

4

NOW AVAILABLE ON CCOTWILL OUR NEW PRINT BASECLOTH MADE FROM RECYCLED PLASTIC BOTTLES

This cool collection of 3 print designs in 5 colourways features **DOWNTOWN** and **WALL**, showcasing scale and street graphics, while **RHYTHM** is motif based and improvised, all expressed in combinations of monochrome with earthly neutrals and neon pop.