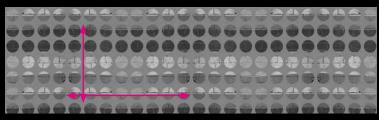

## RHYTHM

Rhythm 949 Noir

Rhythm 105 Indigo

Rhythm 583 Grey/Stone

Rhythm 990 Black/White

Rhythm 290 Green/Black

4

NOW AVAILABLE ON CCOTWILL OUR NEW PRINT BASECLOTH MADE FROM RECYCLED PLASTIC BOTTLES

DOWNTOWN - Height Repeat: 34cm, Side Repeat: 68cm (approx)

RHYTHM - Height Repeat: 22.7cm, Side Repeat: 45.2cm (approx)

WALL - Height Repeat: 28.5cm, Side Repeat: 45.3cm (approx)

Head Office Panaz Ltd. Bentley Wood Way Hapton, Burnley Lancashire, BB11 5ST England Tel: +44 (0)1282 696969 email: sales@panaz.co.uk Panaz Europe Ltd. Villa Malitah Mediterranean Street The Village St. Juliens STJ 1870 Malta Tel: 00356-27780052 email: admin@panaz.com