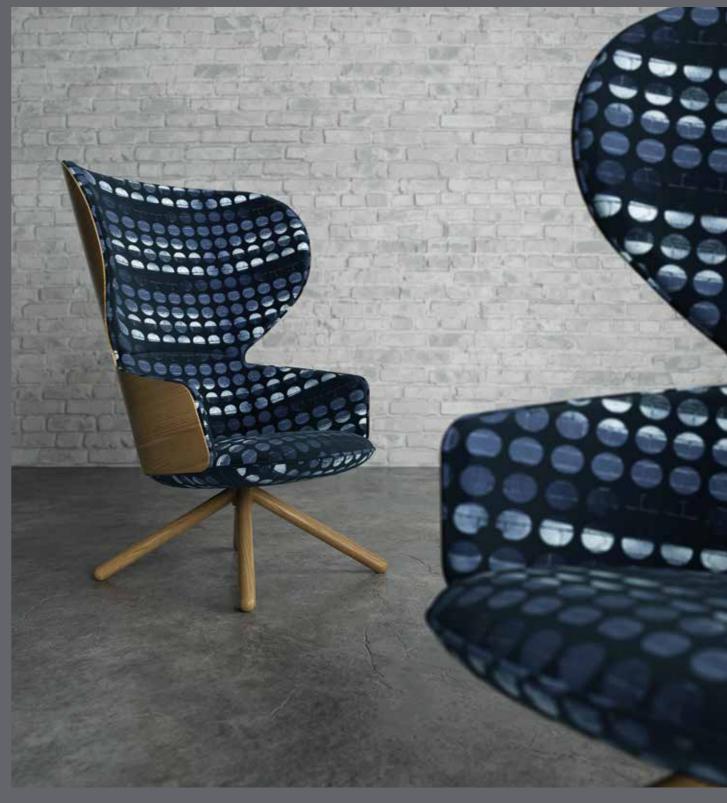

Rhythm 990 Black/White, Rhythm 949 Noir on Hygge chair by David Fox

# WALL

Wall 105 Indigo

Wall 250 Green/Grey

Wall 583 Grey/Stone

Wall 949 Noir

NOW AVAILABLE ON OCOTWILL OUR NEW PRINT BASECLOTH MADE FROM RECYCLED PLASTIC BOTTLES

Wall 105 Indigo on Hygge chair by David Fox