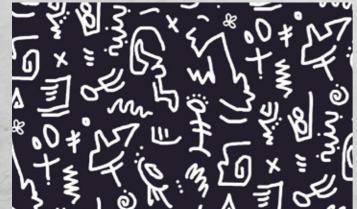

## RHYTHM

Rhythm 949 Noir

Rhythm 105 Indigo

Rhythm 583 Grey/Stone

Rhythm 990 Black/White

Rhythm 290 Green/Black

4

NOW AVAILABLE ON CCOTWILL OUR NEW PRINT BASECLOTH MADE FROM RECYCLED PLASTIC BOTTLES

This cool collection of 3 print designs in 5 colourways features **DOWNTOWN** and **WALL**, showcasing scale and street graphics, while **RHYTHM** is motif based and improvised, all expressed in combinations of monochrome with earthly neutrals and neon pop.