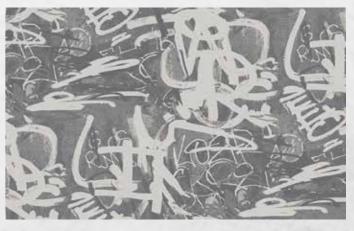

### DOWNTOWN

Downtown 105 Indigo

Downtown 949 Noir

Downtown 583 Grey/Stone

Downtown 990 Black/White

Downtown 250 Green/Grey

This cool collection of 3 print designs in 5 colourways features **DOWNTOWN** and **WALL**, showcasing scale and street graphics, while **RHYTHM** is motif based and improvised, all expressed in combinations of monochrome with earthly neutrals and neon pop.