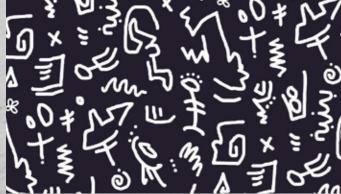

This cool collection of 3 print designs in 5 colourways features **DOWNTOWN** and **WALL**, showcasing scale and street graphics, while **RHYTHM** is motif based and improvised, all expressed in combinations of monochrome with earthly neutrals and neon pop.

## RHYTHM

Rhythm 949 Noir

Rhythm 105 Indigo

Rhythm 583 Grey/Stone

Rhythm 990 Black/White

Rhythm 290 Green/Black

4

NOW AVAILABLE ON CCOTWILL OUR NEW PRINT BASECLOTH MADE FROM RECYCLED PLASTIC BOTTLES