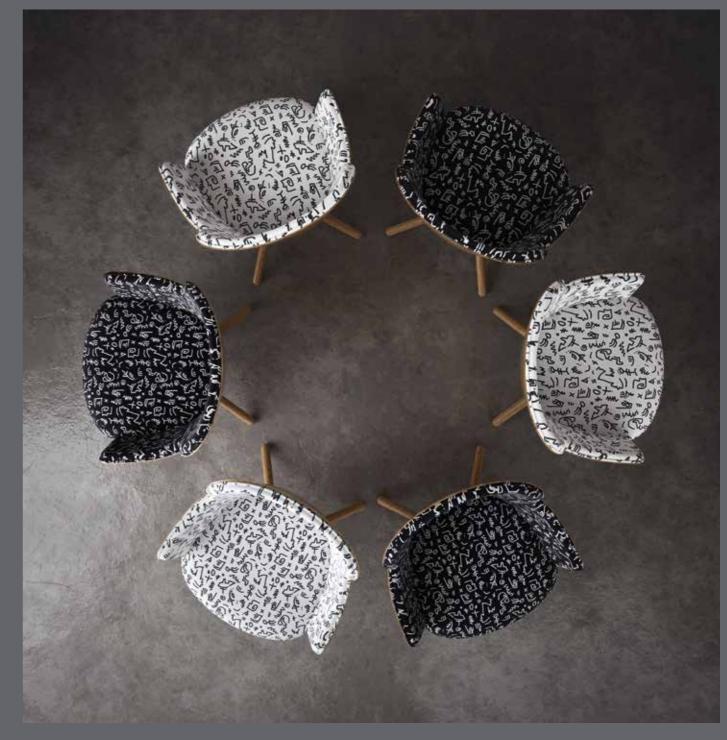

tures **DOWNTOWN** and **WALL**, showcasing scale and street graphics, while **RHYTHM** is motif based and improvised, all expressed in combinations of monochrome with earthly neutrals and neon pop.

By printing Underground on our new recycled upholstery basecloth, COTWILL made from plastic bottles, we have fused together these elements to create a context and dialogue with sustainability, textile design and the subculture of Graffiti.



### DOWNTOWN



Downtown 105 Indigo



Downtown 949 Noir



Downtown 583 Grey/Stone

Downtown 990 Black/White



Downtown 250 Green/Grey

## RHYTHM





Rhythm 949 Noir

Rhythm 105 Indigo

Rhythm 583 Grey/Stone

Rhythm 990 Black/White









Rhythm 290 Green/Black

4

NOW AVAILABLE ON CCOTWILL OUR NEW PRINT BASECLOTH MADE FROM RECYCLED PLASTIC BOTTLES



Rhythm 990 Black/White, Rhythm 949 Noir on Hygge chair by David Fox

# WALL



Wall 105 Indigo



Wall 250 Green/Grey



Wall 583 Grey/Stone



Wall 949 Noir

NOW AVAILABLE ON OCOTWILL OUR NEW PRINT BASECLOTH MADE FROM RECYCLED PLASTIC BOTTLES



Wall 105 Indigo on Hygge chair by David Fox

#### TECHNICAL INFORMATION

#### BASECLOTHS

The Underground Collection designs are available printed onto a wide variety of flame retardant contract basecloths including our new OCOTWILL<sup>®</sup> fabric manufactured from recycled plastic bottles.





DOWNTOWN - Height Repeat: 34cm, Side Repeat: 68cm (approx)



RHYTHM - Height Repeat: 22.7cm, Side Repeat: 45.2cm (approx)



WALL - Height Repeat: 28.5cm, Side Repeat: 45.3cm (approx)

Head Office Panaz Ltd. Bentley Wood Way Hapton, Burnley Lancashi