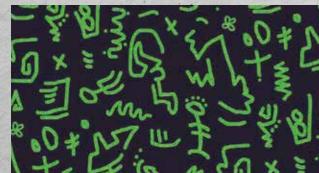

This cool collection of 3 print designs in 5 colourways features **DOWNTOWN** and **WALL**, showcasing scale and street graphics, while **RHYTHM** is motif based and improvised, all expressed in combinations of monochrome with earthly neutrals and neon pop.

## RHYTHM

Rhythm 949 Noir

Rhythm 105 Indigo

Rhythm 583 Grey/Stone

Rhythm 990 Black/White

Rhythm 290 Green/Black

4

NOW AVAILABLE ON CCOTWILL OUR NEW PRINT BASECLOTH MADE FROM RECYCLED PLASTIC BOTTLES