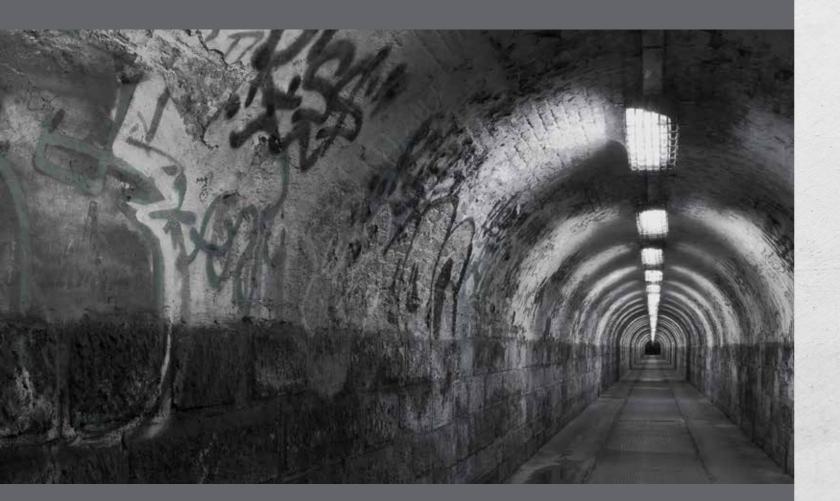

#### by SIMON ATTARD

The Underground Collection by designer Simon Attard takes inspiration from graffiti and the street art of 1970's New York, where artists would tag trains, letting the subway carry their work throughout the city.

The Underground Collection was inspired by this movement, to create designs that originated from the street, and to sit within the commercial and workspace environment. Graffiti by default, especially in the 1970's was associated with crime, as too were the streets with danger and pollution.