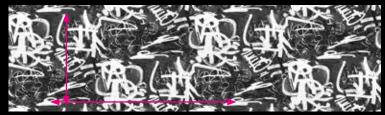

### DOWNTOWN

Downtown 105 Indigo

Downtown 949 Noir

Downtown 583 Grey/Stone

Downtown 990 Black/White

Downtown 250 Green/Grey

DOWNTOWN - Height Repeat: 34cm, Side Repeat: 68cm (approx)

RHYTHM - Height Repeat: 22.7cm, Side Repeat: 45.2cm (approx)

WALL - Height Repeat: 28.5cm, Side Repeat: 45.3cm (approx)

Head Office Panaz Ltd. Bentley Wood Way Hapton, Burnley Lancashire, BB11 5ST England Tel: +44 (0)1282 696969 email: sales@panaz.co.uk Panaz Europe Ltd. Villa Malitah Mediterranean Street The Village St. Juliens STJ 1870 Malta Tel: 00356-27780052 email: admin@panaz.com