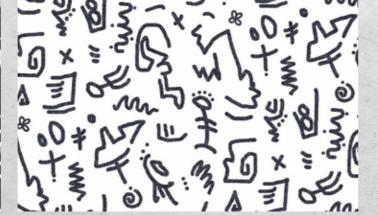

This cool collection of 3 print designs in 5 colourways features **DOWNTOWN** and **WALL**, showcasing scale and street graphics, while **RHYTHM** is motif based and improvised, all expressed in combinations of monochrome with earthly neutrals and neon pop.

### DOWNTOWN

Downtown 105 Indigo

Downtown 949 Noir

Downtown 583 Grey/Stone

Downtown 990 Black/White

Downtown 250 Green/Grey